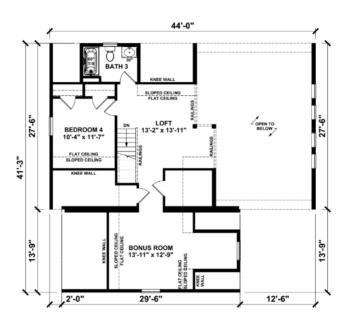

### **SPECIFICATIONS**

| SQ. FT.    | 1616 |
|------------|------|
| BEDROOMS:  | 4    |
| BATHROOMS: | 3    |
| LEVELS:    | 1.5  |

## **SUGGEST SECOND FLOOR**

YOUR
NEW HOME
CONSULTANT