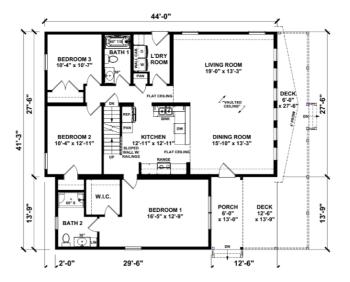

### **SPECIFICATIONS**

| SQ. FT.    | 1616 |
|------------|------|
| BEDROOMS:  | 4    |
| BATHROOMS: | 3    |
| LEVELS:    | 1.5  |

## I FIRST FLOOR