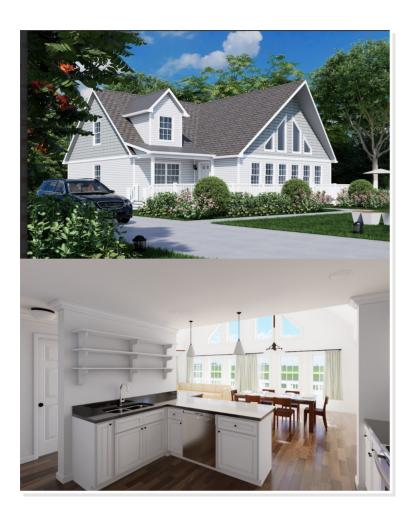

### **OPTIONAL FEATURES**

☑ Green Certification ☑ Energy Star

The Anna Maria home plan offers a blend of elegance and functionality. This Chalet design boasts a spacious layout with three bedrooms and two-and-a-half baths, providing ample space for comfortable living. The open-concept kitchen, dining, and living areas promote seamless interaction and entertaining. A covered porch enhances outdoor living, perfect for enjoying pleasant evenings. With modern amenities and customizable options, the Anna Maria plan offers versatility to suit diverse lifestyles while maintaining a timeless appeal.

\*Upgrades include: Painted Kitchen Cabinets, Hanstone Quartz Kitchen Countertop, Farm Sink, Ceramic tile in 2 bathrooms, Johnson Hardwood throughout.

\*Onsite by Others: Porch and metal roof