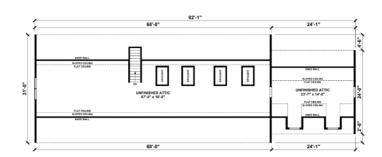

ghtful design, this single-story home seamlessly blends style with practicality. The open floor layout creates a sense of spaciousness, ideal for both family living and entertaining guests.

Entering through the foyer, you're greeted by a bright and airy living room that flows effortlessly into the dining area and kitchen. Large windows throughout the home allow natural light to illuminate every corner, creating a warm and inviting atmosphere. The kitchen is a chef's dream, featuring ample counter space, sleek cabinetry, and high-end appliances.

Upgrade's Included: Quartz Countertop, Ceramic Backsplash, White Cabinets, Walk in Ceramic Shower, Stone Gas Fireplace, Appliances.

Onsite by Others: Flooring front porch and gable over front porch.

### FIRST FLOOR



## SUGGESTED SECOND FLOOR



YOUR NEW HOME CONSULTANT

## Hi, I'm , your personal Modular Home Consultant

I would be happy to help you with any questions you may have. You can contact me on my direct number at or email me at .