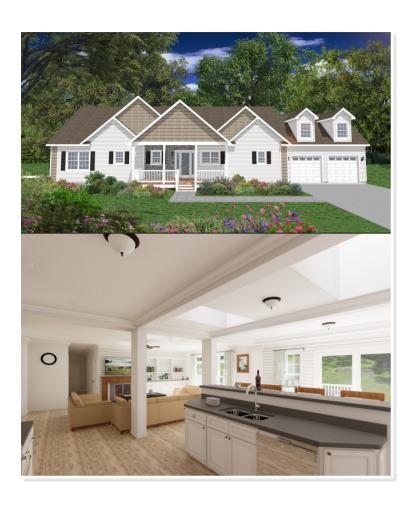

#### **OPTIONAL FEATURES**

The Altha embodies modern elegance and functionality. With its clean lines and thoughtful design, this single-story home seamlessly blends style with practicality. The open floor layout creates a sense of spaciousness, ideal for both family living and entertaining guests.

Entering through the foyer, you're greeted by a bright and airy living room that flows effortlessly into the dining area and kitchen. Large windows throughout the home allow natural light to illuminate every corner, creating a warm and inviting atmosphere. The kitchen is a chef's dream, featuring ample counter space, sleek cabinetry, and high-end appliances.

Upgrade's Included: Quartz Countertop, Ceramic Backsplash, White Cabinets, Walk in Ceramic Shower, Stone Gas Fireplace, Appliances.

Onsite by Others: Flooring front porch and gable over front porch.