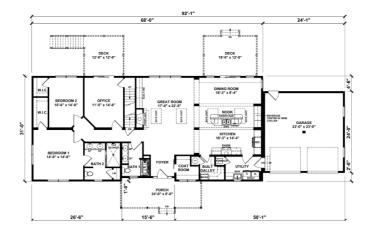

With its clean lines and thoughtful design, this single-story home seamlessly blends style with practicality. The open floor layout creates a sense of spaciousness, ideal for both family living and entertaining guests.

Entering through the foyer, you're greeted by a bright and airy living room that flows effortlessly into the dining area and kitchen. Large windows throughout the home allow natural light to illuminate every corner, creating a warm and inviting atmosphere. The kitchen is a chef's dream, featuring ample counter space, sleek cabinetry, and high-end appliances.

Upgrade's Included: Quartz Countertop, Ceramic Backsplash, White Cabinets, Walk in Ceramic Shower, Stone Gas Fireplace, Appliances.

Onsite by Others: Flooring front porch and gable over front porch.

### FIRST FLOOR



## SUGGESTED SECOND FLOOR



YOUR NEW HOME CONSULTANT

## Hi, I'm , your personal Modular Home Consultant

I would be happy to help you with any questions you may have. You can contact me on my direct number at or email me at .