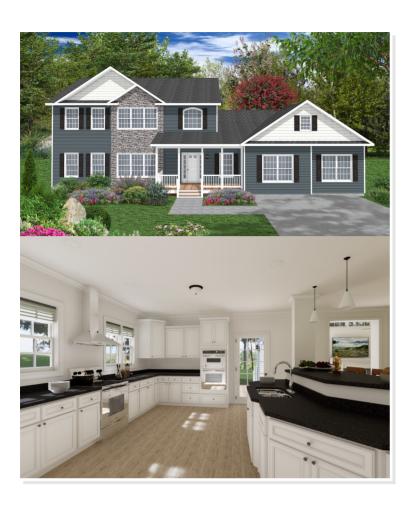

#### **OPTIONAL FEATURES**

☑ Green Certification ☑ Energy Star

The Alachua is a modern, spacious, and versatile design that seamlessly blends comfort and functionality. It features a contemporary aesthetic with clean lines and an open floor plan, making it an ideal choice for families seeking both style and practicality.

The exterior of the Alachua home showcases a modern architectural design, featuring a combination of horizontal siding and accents that add to its curb appeal. Large windows allow for ample natural light to flood the interior spaces while also offering picturesque views of the surrounding environment. The entryway is welcoming, leading directly into the heart of the home.

Upgrades Included: LVP Flooring, Gas Fireplace, Rustic Elm Cabinets, Exterior Accent Stone, 9'-0" Ceilings on first floor

Onsite by others: Countertop in kitchen.