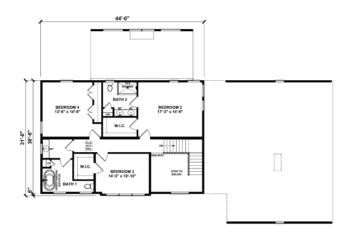

versatile design that seamlessly blends comfort and functionality. It features a contemporary aesthetic with clean lines and an open floor plan, making it an ideal choice for families seeking both style and practicality.

The exterior of the Alachua home showcases a modern architectural design, featuring a combination of horizontal siding and accents that add to its curb appeal. Large windows allow for ample natural light to flood the interior spaces while also offering picturesque views of the surrounding environment. The entryway is welcoming, leading directly into the heart of the home.

Upgrades Included: LVP Flooring, Gas Fireplace, Rustic Elm Cabinets, Exterior Accent Stone, 9'-0" Ceilings on first floor

Onsite by others: Countertop in kitchen.

### FIRST FLOOR



## SECOND FLOOR



YOUR NEW HOME CONSULTANT



# Hi, I'm Justin Bryant, your personal Modular Home Consultant

I would be happy to help you with any questions you may have. You can contact me on my direct number at **(877) 410-6334** or email me at **justin.bryant@impresamodular.com**.