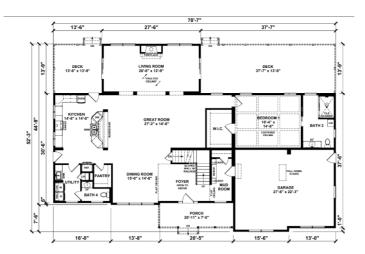

dern, spacious, and versatile design that seamlessly blends comfort and functionality. It features a contemporary aesthetic with clean lines and an open floor plan, making it an ideal choice for families seeking both style and practicality.

The exterior of the Alachua home showcases a modern architectural design, featuring a combination of horizontal siding and accents that add to its curb appeal. Large windows allow for ample natural light to flood the interior spaces while also offering picturesque views of the surrounding environment. The entryway is welcoming, leading directly into the heart of the home.

Upgrades Included: LVP Flooring, Gas Fireplace, Rustic Elm Cabinets, Exterior Accent Stone, 9'-0" Ceilings on first floor

Onsite by others: Countertop in kitchen.

### FIRST FLOOR



## SECOND FLOOR



YOUR NEW HOME CONSULTANT



# Hi, I'm Justin Bryant, your personal Modular Home Consultant

I would be happy to help you with any questions you may have. You can contact me on my direct number at **(877) 410-6334** or email me at **justin.bryant@impresamodular.com**.