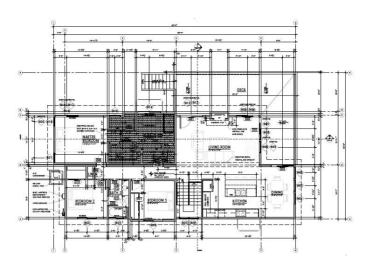

## **SPECIFICATIONS**

| SQ. FT.    | 1514 |
|------------|------|
| BEDROOMS:  | 3    |
| BATHROOMS: | 2.5  |
| LEVELS:    | 1    |

This home can be built as a single level home, or for the sloped lots, steps can be accommodated to a lower level where a garage and additional bedrooms can be completed.