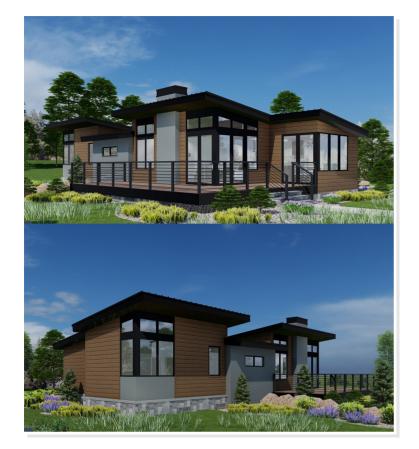

## THE ALPINE RETREAT. SHO-001

Contemporary

## **OPTIONAL FEATURES**

☑ Green Certification ☑ Energy Star

The Alpine Retreat is Impresa Modular's Home that will be on display at the 2024 International Builder Show in the ProBuilder Show Village. This home will takes its place at the 2024 show to demonstrate the high-performance energy-efficiency, design flexibility, and resilient construction that defines homes built using today's modular building systems. High ceilings, expansive glass, and unimpeded views add character to this home plan. This home benefits from the high-end, well-known suppliers and vendors that will offer their products to be on display as part of the construction of this home. The successful buyer of this home will also get all of the upgrades as part of the purchase. Professional designers work with each of the vendors to create a one-of-a-kind home. We produce one of these unique homes each year for the show. Make this the year to make this home yours!

This home can be built as a single level home, or for the sloped lots, steps can be accommodated to a lower level where a garage and additional bedrooms can be completed.