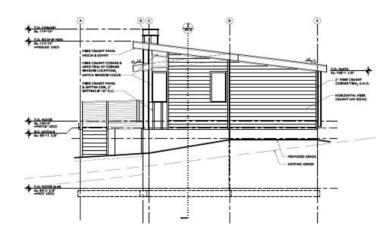

This home can be built as a single level home, or for the sloped lots, steps can be accommodated to a lower level where a garage and additional bedrooms can be completed.