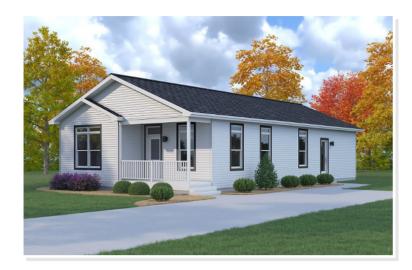

# CASTLEWOOD. NSC-023

Traditional

#### **OPTIONAL FEATURES**

**☑** Green Certification **☑** Energy Star

The Castlewood offers a 3 bedroom ranch layout with an open plan living area as well as a quaint front porch. Tray ceilings add character and height in your living room and master bedroom.