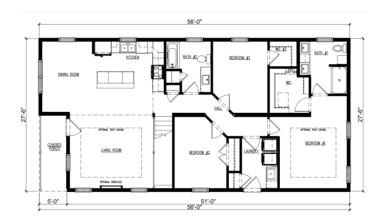

### **SPECIFICATIONS**

| SQ. FT.    | 1546 |
|------------|------|
| BEDROOMS:  | 3    |
| BATHROOMS: | 2    |
| LEVELS:    | 1    |

#### **OPTIONAL FEATURES**

**☑** Green Certification **☑** Energy Star

The Castlewood offers a 3 bedroom ranch layout with an open plan living area as well as a quaint front porch. Tray ceilings add character and height in your living room and master bedroom.

#### FIRST FLOOR

YOUR
NEW HOME
CONSULTANT