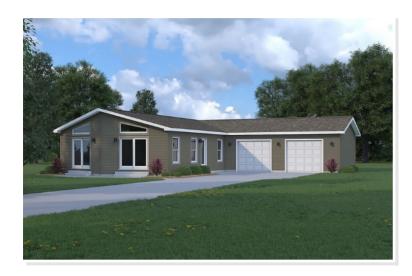

# THOMPSON. NSC-024

Traditional

### **OPTIONAL FEATURES**

The Thompson is a 3 bedroom, 2 bath home with spacious living area. The paneled vaulted ceiling and added windows add to the grand, open feel of this home. Cozy up to your living room fireplace with views from the large, prow front view.