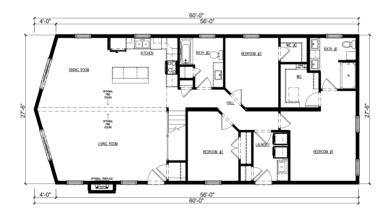

## **SPECIFICATIONS**

| SQ. FT.    | 1595 |
|------------|------|
| BEDROOMS:  | 3    |
| BATHROOMS: | 2    |
| LEVELS:    | 1    |

### **OPTIONAL FEATURES**

The Thompson is a 3 bedroom, 2 bath home with spacious living area. The paneled vaulted ceiling and added windows add to the grand, open feel of this home. Cozy up to your living room fireplace with views from the large, prow front view.

#### FIRST FLOOR

YOUR NEW HOME CONSULTANT