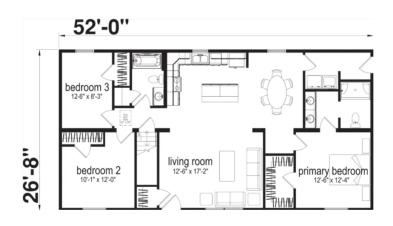

## **SPECIFICATIONS**

| SQ. FT.    | 1386 |
|------------|------|
| BEDROOMS:  | 3    |
| BATHROOMS: | 2    |
| LEVELS:    | 1    |

## **OPTIONAL FEATURES**

☑ Green Certification ☑ Energy Star

The Sparta home plan is a blend of style and practicality. It offers a well-designed layout, modern amenities, and plenty of space for a comfortable family lifestyle. Whether you're relaxing in the open living areas, retreating to the private bedrooms, or enjoying the outdoor spaces, this home provides a welcoming and enjoyable living experience.

## FIRST FLOOR



YOUR
NEW HOME
CONSULTANT



## Hi, I'm David Lippa, your personal Modular Home Consultant

I would be happy to help you with any questions you may have. You can contact me on my direct number at **(877) 419-1478** or email me at **David.Lippa@impresamodular.com**.