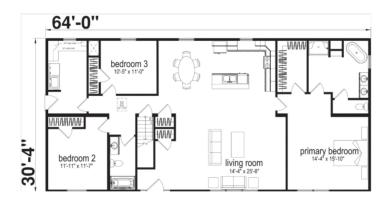

### **SPECIFICATIONS**

| SQ. FT.    | 1940 |
|------------|------|
| BEDROOMS:  | 3    |
| BATHROOMS: | 2    |
| LEVELS:    | 1    |

### FIRST FLOOR

YOUR NEW HOME CONSULTANT