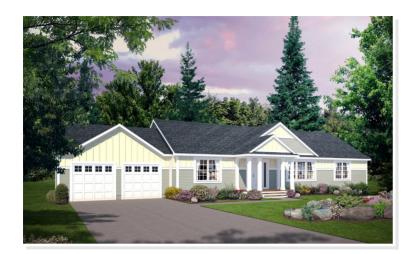

# MARIETTA. AAS-007

Traditional

### **OPTIONAL FEATURES**

Upon entering the Marietta, you step into an open-concept living area. The spacious family room seamlessly connects to the dining area and kitchen, creating a versatile and inclusive space for entertaining guests or spending quality time with family. Large windows flood the room with natural light, creating a bright and airy ambiance. The kitchen is thoughtfully designed with functionality in mind and features ample counter space.