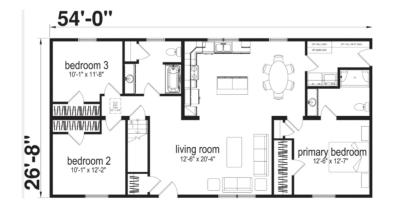

## **SPECIFICATIONS**

| SQ. FT.    | 1440 |
|------------|------|
| BEDROOMS:  | 3    |
| BATHROOMS: | 2    |
| LEVELS:    | 1    |

#### **OPTIONAL FEATURES**

☑ Green Certification ☑ Energy Star

The Ashley is a well-designed layout, combining functionality, comfort, and style. It is an ideal choice for those seeking a beautiful and efficient living space that can accommodate various lifestyles and preferences. Upon entering the Ashley, you are greeted by a welcoming foyer that leads to an open-concept living area. The master suite is a private retreat, complete with a generously sized bedroom, and a en-suite bathroom. The two additional bedrooms are well-proportioned and share a stylish bathroom. These rooms can be used as bedrooms, home offices, or flex spaces to suit your needs.

#### FIRST FLOOR

YOUR New Home Consultant