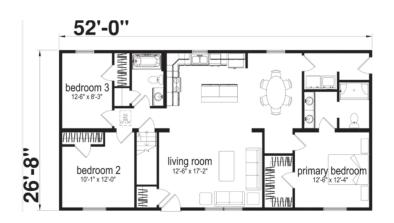

## **SPECIFICATIONS**

| SQ. FT.    | 1366 |
|------------|------|
| BEDROOMS:  | 3    |
| BATHROOMS: | 2    |
| LEVELS:    | 1    |

This plan offers three well-appointed bedrooms, including a luxurious primary suite. The primary bedroom features a spacious walk-in closet and a private ensuite bathroom with dual vanities. The two additional bedrooms share a full bathroom and offer ample space for family members, or you can choose to make one an office.