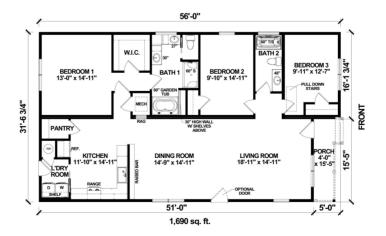

## **SPECIFICATIONS**

| SQ. FT.    | 1690 |
|------------|------|
| BEDROOMS:  | 3    |
| BATHROOMS: | 2    |
| LEVELS:    | 1    |

## **OPTIONAL FEATURES**

The Bluffton offers an open 1,690 sqft plan with an inviting front porch. With three bedrooms and two full bathrooms, this home offers a lot of space for living! The plan works well on deep and narrow lots. The rear Laundry and Utility room means you can easily add a garage to this plan on-site.