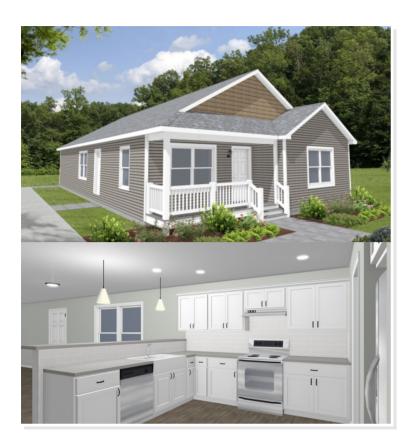

## **OPTIONAL FEATURES**

The Bluffton offers an open 1,690 sqft plan with an inviting front porch. With three bedrooms and two full bathrooms, this home offers a lot of space for living! The plan works well on deep and narrow lots. The rear Laundry and Utility room means you can easily add a garage to this plan on-site.