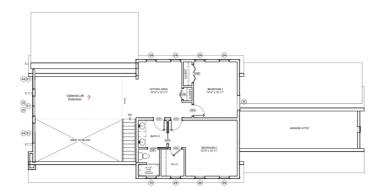

## **OPTIONAL FEATURES**

The Winecreek is a beautiful mountain modern design. It's a perfect plan for that steeply sloped lot on the lake or in the mountains. It comes with two options for the primary bedroom location. Choose the primary bedroom in the loft and wake up to the view looking out the wall of windows to that amazing view every morning. Or select the primary bedroom on the first floor to give you the ease of one-floor living and enjoy the view from the great room! With a full optional basement, you can have five bedrooms making this home very attractive for that Airbnb investment... it can sleep ten or more!