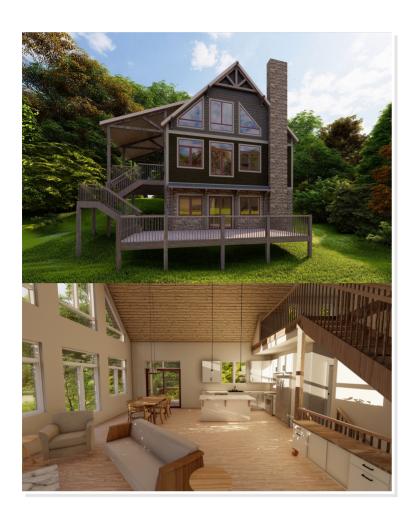

## **OPTIONAL FEATURES**

The Winecreek is a beautiful mountain modern design. It's a perfect plan for that steeply sloped lot on the lake or in the mountains. It comes with two options for the primary bedroom location. Choose the primary bedroom in the loft and wake up to the view looking out the wall of windows to that amazing view every morning. Or select the primary bedroom on the first floor to give you the ease of one-floor living and enjoy the view from the great room! With a full optional basement, you can have five bedrooms making this home very attractive for that Airbnb investment... it can sleep ten or more!