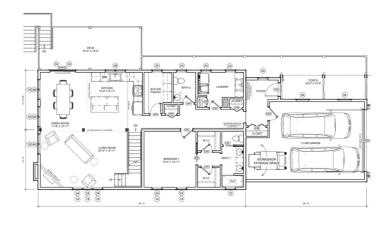

## **SPECIFICATIONS**

| SQ. FT.    | 1980 |
|------------|------|
| BEDROOMS:  | 3    |
| BATHROOMS: | 2    |
| LEVELS:    | 2    |

## **OPTIONAL FEATURES**

The Winecreek is a beautiful mountain modern design. It's a perfect plan for that steeply sloped lot on the lake or in the mountains. It comes with two options for the primary bedroom location. Choose the primary bedroom in the loft and wake up to the view looking out the wall of windows to that amazing view every morning. Or select the primary bedroom on the first floor to give you the ease of one-floor living and enjoy the view from the great room! With a full optional basement, you can have five bedrooms making this home very attractive for that Airbnb investment... it can sleep ten or more!