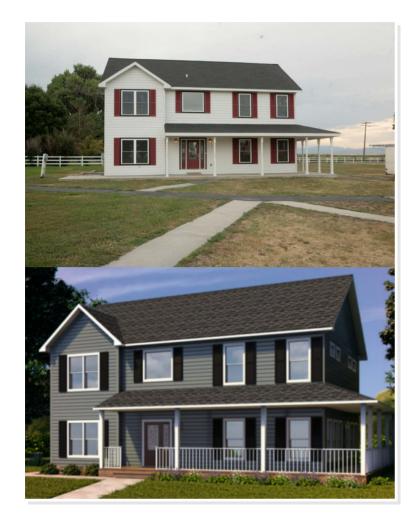

## **NORMANDY**. NSP-046 Traditional

## **OPTIONAL FEATURES**

☑ Green Certification ☑ Energy Star

This two-story home has an open foyer with tall ceilings and open staircase. There is a lengthy, vast kitchen with an island open to the living/dining area. Also in the living space are numerous windows bringing in natural light. The porch wraps around one side of the home allowing you views to various sides of the outdoors around you. The upstairs allows for four bedrooms while also giving you office space on the main floor. This feels truly like a traditional farmhouse with wide open spaces and upstairs bedrooms to rest your head and look out over the horizon.