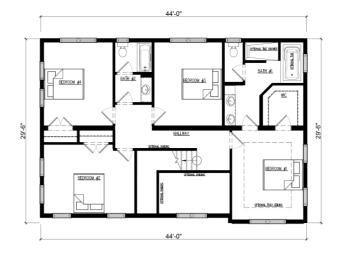

## **SPECIFICATIONS**

| SQ. FT.    | 2622 |
|------------|------|
| BEDROOMS:  | 4    |
| BATHROOMS: | 2.5  |
| LEVELS:    | 2    |

## **OPTIONAL FEATURES**

☑ Green Certification ☑ Energy Star

This two-story home has an open foyer with tall ceilings and open staircase. There is a lengthy, vast kitchen with an island open to the living/dining area. Also in the living space are numerous windows bringing in natural light. The porch wraps around one side of the home allowing you views to various sides of the outdoors around you. The upstairs allows for four bedrooms while also giving you office space on the main floor. This feels truly like a traditional farmhouse with wide open spaces and upstairs bedrooms to rest your head and look out over the horizon.