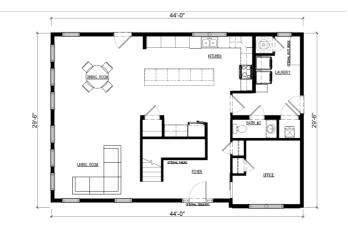

## **SPECIFICATIONS**

| SQ. FT.    | 2622 |
|------------|------|
| BEDROOMS:  | 4    |
| BATHROOMS: | 2.5  |
| LEVELS:    | 2    |

## **OPTIONAL FEATURES**

☑ Green Certification ☑ Energy Star

This two-story home has an open foyer with tall ceilings and open staircase. There is a lengthy, vast kitchen with an island open to the living/dining area. Also in the living space are numerous windows bringing in natural light. The porch wraps around one side of the home allowing you views to various sides of the outdoors around you. The upstairs allows for four bedrooms while also giving you office space on the main floor. This feels truly like a traditional farmhouse with wide open spaces and upstairs bedrooms to rest your head and look out over the horizon.