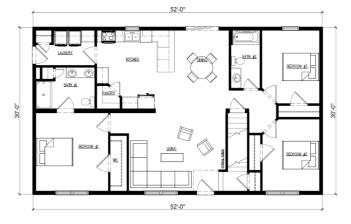

## **SPECIFICATIONS**

| SQ. FT.    | 1560 |
|------------|------|
| BEDROOMS:  | 3    |
| BATHROOMS: | 2    |
| LEVELS:    | 1    |

## **OPTIONAL FEATURES**

☑ Green Certification ☑ Energy Star

This two-story home has an attractive look with just enough style to stand out in the neighborhood. This home screams "I have my life together!" not only in its beautiful shape but in its well thought out floor plan. Spending time in the kitchen with friends and family doesn't have to come to a halt when loads of laundry need changing–its right off the kitchen to keep productivity high and stress low. There is wide open living space among the living, dining and kitchen areas to accommodate today's family, with the bedrooms off to the sides for peace and quiet when you get to close your eyes for the day. Movie night with friends? Just trek on upstairs to the bonus room and hit the lights! This home just makes sense and delivers style simultaneously! It doesn't get any better than this!