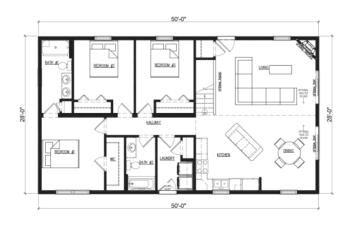

### **SPECIFICATIONS**

| SQ. FT.    | 1400 |
|------------|------|
| BEDROOMS:  | 3    |
| BATHROOMS: | 2    |
| LEVELS:    | 1    |

#### **OPTIONAL FEATURES**

**☑** Green Certification **☑** Energy Star

A gorgeous mix of natural wood and neutral finishes, it is a beautiful home for at the lake or at home in the city. With the large front windows, this home features a pine vaulted ceiling and rustic hickory cabinetry throughout. This is an open concept floor plan, providing a grand feel while also feeling calm and cozy.