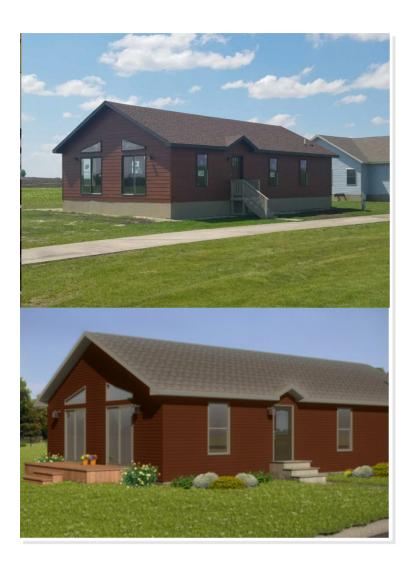

#### **OPTIONAL FEATURES**

**☑** Green Certification **☑** Energy Star

A gorgeous mix of natural wood and neutral finishes, it is a beautiful home for at the lake or at home in the city. With the large front windows, this home features a pine vaulted ceiling and rustic hickory cabinetry throughout. This is an open concept floor plan, providing a grand feel while also feeling calm and cozy.