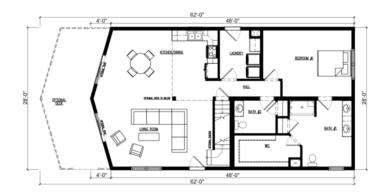

## **SPECIFICATIONS**

| SQ. FT.    | 1797 |
|------------|------|
| BEDROOMS:  | 2    |
| BATHROOMS: | 2.5  |
| LEVELS:    | 1    |

## **OPTIONAL FEATURES**

☑ Green Certification ☑ Energy Star

The main level of this home manages to balance a huge master en-suite with spacious living area and a prow front, perfect for overlooking the lake. Whether you use this as your holiday lake home or just as your regular home, you are really going to enjoy all the space—especially all the attic space.