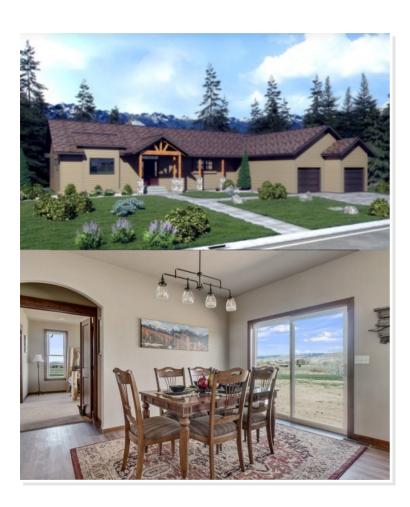

## **SPECIFICATIONS**

| SQ. FT.    | 1972 |
|------------|------|
| BEDROOMS:  | 3    |
| BATHROOMS: | 2    |
| LEVELS:    | 1    |

## **OPTIONAL FEATURES**

☑ Green Certification ☑ Energy Star

The expansive living room makes this house the perfect candidate for entertainers who want to show off their great view, or just enjoy it themselves when cooking in the open plan kitchen. The massive master retreat is a huge plus that is sure to make you feel special while still having 2 other good sized rooms to house the kids, guests, or pets.