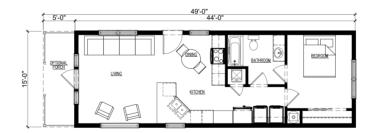

## **SPECIFICATIONS**

| SQ. FT.    | 660 |
|------------|-----|
| BEDROOMS:  | 1   |
| BATHROOMS: | 1   |
| LEVELS:    | 1   |

## **OPTIONAL FEATURES**

☑ Green Certification ☑ Energy Star

The Halifax Tiny House Plan is a compact and charming design that maximizes space in a 600 square foot footprint. This single-story home offers a cozy and efficient living environment with one bedroom. Inside, the Halifax plan utilizes an open floor plan to create a sense of spaciousness within a limited area. The main living area combines the living room, dining area, and kitchen into a cohesive space, making it perfect for entertaining and everyday living. The living room provides a comfortable area for relaxation and can accommodate essential furniture pieces.