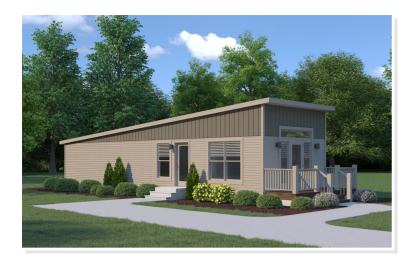

## HALIFAX. NSP-038

Tiny HouseTraditional

## **OPTIONAL FEATURES**

☑ Green Certification ☑ Energy Star

The Halifax Tiny House Plan is a compact and charming design that maximizes space in a 600 square foot footprint. This single-story home offers a cozy and efficient living environment with one bedroom. Inside, the Halifax plan utilizes an open floor plan to create a sense of spaciousness within a limited area. The main living area combines the living room, dining area, and kitchen into a cohesive space, making it perfect for entertaining and everyday living. The living room provides a comfortable area for relaxation and can accommodate essential furniture pieces.