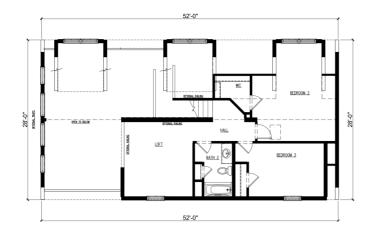

## **SPECIFICATIONS**

| SQ. FT.    | 2912 |
|------------|------|
| BEDROOMS:  | 3    |
| BATHROOMS: | 3    |
| LEVELS:    | 1.5  |

## **OPTIONAL FEATURES**

☑ Green Certification ☑ Energy Star

This luscious, open plan home boasts magnificent windows and endless natural light. The spacious foyer, large kitchen island, open to below loft, and beautiful vaulted living area show this home's true value and design.