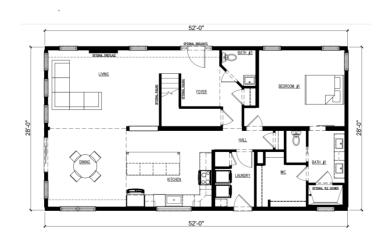

## **SPECIFICATIONS**

| SQ. FT.    | 2912 |
|------------|------|
| BEDROOMS:  | 3    |
| BATHROOMS: | 3    |
| LEVELS:    | 1.5  |

## **OPTIONAL FEATURES**

☑ Green Certification ☑ Energy Star

This luscious, open plan home boasts magnificent windows and endless natural light. The spacious foyer, large kitchen island, open to below loft, and beautiful vaulted living area show this home's true value and design.