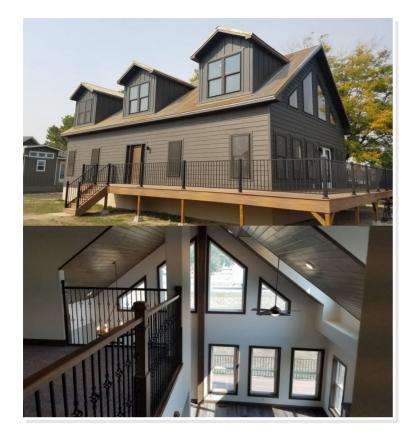

## **OPTIONAL FEATURES**

☑ Green Certification ☑ Energy Star

This luscious, open plan home boasts magnificent windows and endless natural light. The spacious foyer, large kitchen island, open to below loft, and beautiful vaulted living area show this home's true value and design.