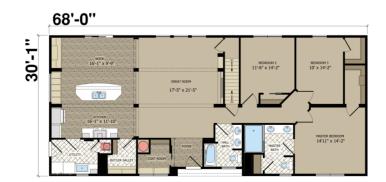

## **SPECIFICATIONS**

| SQ. FT.    | 2040 |
|------------|------|
| BEDROOMS:  | 3    |
| BATHROOMS: | 2    |
| LEVELS:    | 1    |

## **OPTIONAL FEATURES**

Spacious single floor living at its best. This home features a unique walk-in coat closet in the entry foyer. Livability is enhanced with the large eat-in kitchen and huge kitchen island! A centrally located great room features a tray ceiling and a stylish electric fireplace.