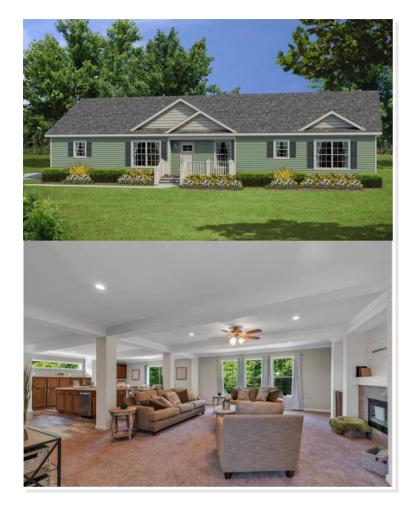

## **PIQUA**. NLE-007 Traditional

## **OPTIONAL FEATURES**

Spacious single floor living at its best. This home features a unique walk-in coat closet in the entry foyer. Livability is enhanced with the large eat-in kitchen and huge kitchen island! A centrally located great room features a tray ceiling and a stylish electric fireplace.