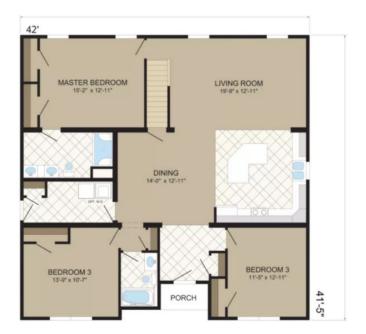

## **SPECIFICATIONS**

| SQ. FT.    | 1765 |
|------------|------|
| BEDROOMS:  | 3    |
| BATHROOMS: | 2    |
| LEVELS:    | 1    |

## **OPTIONAL FEATURES**

☑ Green Certification ☑ Energy Star

With its smart design, modern amenities, and stylish finishes, the Cedar Bluff home plan is an ideal choice for those seeking a contemporary yet cozy home. The main floor welcomes you with an open-concept layout, seamlessly connecting the foyer, living room, dining area, and kitchen. The kitchen boasts a center island, high-quality appliances, and plenty of storage options, making it a culinary enthusiast's dream. Upstairs, features multiple bedrooms, including a lavish master suite complete with a walk-in closet and a luxurious en-suite bathroom. The additional bedrooms offer flexibility for guests, children, or a home office. A well-appointed shared bathroom conveniently serves the upper level.