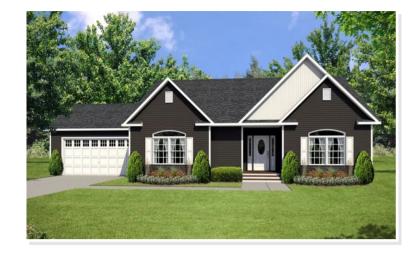

## **CEDAR BLUFF.** NLE-712

## **OPTIONAL FEATURES**

☑ Green Certification ☑ Energy Star

With its smart design, modern amenities, and stylish finishes, the Cedar Bluff home plan is an ideal choice for those seeking a contemporary yet cozy home. The main floor welcomes you with an open-concept layout, seamlessly connecting the foyer, living room, dining area, and kitchen. The kitchen boasts a center island, high-quality appliances, and plenty of storage options, making it a culinary enthusiast's dream. Upstairs, features multiple bedrooms, including a lavish master suite complete with a walk-in closet and a luxurious en-suite bathroom. The additional bedrooms offer flexibility for guests, children, or a home office. A well-appointed shared bathroom conveniently serves the upper level.