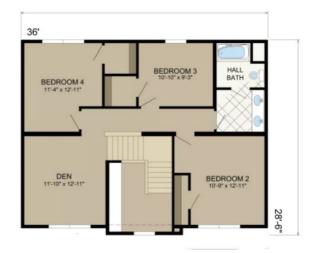

# **SPECIFICATIONS**

| 2385 |
|------|
| 4    |
| 2.5  |
| 2    |
|      |

# **OPTIONAL FEATURES**

☑ Green Certification ☑ Energy Star

As you enter the Exmore, you are greeted by a grand foyer that sets the tone for the rest of the home. The foyer leads directly into the open-concept living area, creating a seamless flow between the different spaces. The living room serves as the central gathering area, featuring ample space for furniture arrangement and entertainment setups. Large windows fill the space with natural light, creating a bright and airy ambiance. With the first floor bedroom this plan is perfect for people who might have an in-law living with them.

#### FIRST FLOOR



# SECOND FLOOR



YOUR New Home Consultant

# Hi, I'm , your personal Modular Home Consultant

I would be happy to help you with any questions you may have. You can contact me on my direct number at or email me at .