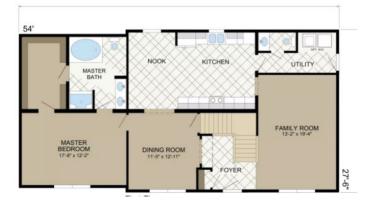

# **SPECIFICATIONS**

| 2385 |
|------|
| 4    |
| 2.5  |
| 2    |
|      |

# **OPTIONAL FEATURES**

☑ Green Certification ☑ Energy Star

As you enter the Exmore, you are greeted by a grand foyer that sets the tone for the rest of the home. The foyer leads directly into the open-concept living area, creating a seamless flow between the different spaces. The living room serves as the central gathering area, featuring ample space for furniture arrangement and entertainment setups. Large windows fill the space with natural light, creating a bright and airy ambiance. With the first floor bedroom this plan is perfect for people who might have an in-law living with them.

#### FIRST FLOOR



# SECOND FLOOR



YOUR New Home Consultant

# Hi, I'm , your personal Modular Home Consultant

I would be happy to help you with any questions you may have. You can contact me on my direct number at or email me at .