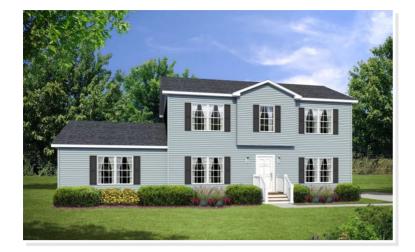

# **OPTIONAL FEATURES**

☑ Green Certification ☑ Energy Star

As you enter the Exmore, you are greeted by a grand foyer that sets the tone for the rest of the home. The foyer leads directly into the open-concept living area, creating a seamless flow between the different spaces. The living room serves as the central gathering area, featuring ample space for furniture arrangement and entertainment setups. Large windows fill the space with natural light, creating a bright and airy ambiance. With the first floor bedroom this plan is perfect for people who might have an in-law living with them.