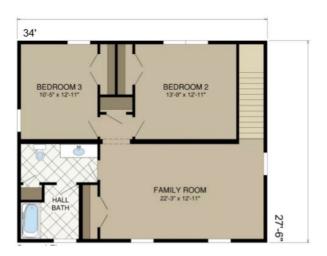

## **OPTIONAL FEATURES**

☑ Green Certification ☑ Energy Star

Upon entering the Goshen-2, you step into a foyer that leads directly into the open-concept living area. The living room serves as the central gathering space, offering plenty of room for furniture arrangement. Large windows flood the space with natural light, creating a bright and inviting atmosphere. The first floor includes a spacious guest suite with its own bathroom, making it ideal for visitors or multi-generational living. The second floor has two additional bedrooms, each with access to a shared bathroom. These rooms can serve as bedrooms for family members or be repurposed as home offices, guest rooms, or hobby rooms, depending on your needs.