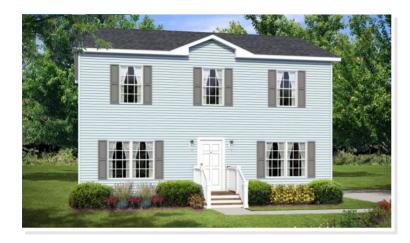

## **GOSHEN**. NLE-210

## **OPTIONAL FEATURES**

☑ Green Certification ☑ Energy Star

Upon entering the Goshen-2, you step into a foyer that leads directly into the open-concept living area. The living room serves as the central gathering space, offering plenty of room for furniture arrangement. Large windows flood the space with natural light, creating a bright and inviting atmosphere. The first floor includes a spacious guest suite with its own bathroom, making it ideal for visitors or multi-generational living. The second floor has two additional bedrooms, each with access to a shared bathroom. These rooms can serve as bedrooms for family members or be repurposed as home offices, guest rooms, or hobby rooms, depending on your needs.