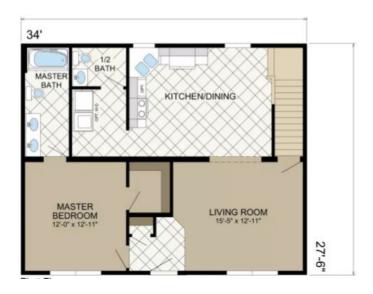

## **OPTIONAL FEATURES**

☑ Green Certification ☑ Energy Star

Upon entering the Goshen-2, you step into a foyer that leads directly into the open-concept living area. The living room serves as the central gathering space, offering plenty of room for furniture arrangement. Large windows flood the space with natural light, creating a bright and inviting atmosphere. The first floor includes a spacious guest suite with its own bathroom, making it ideal for visitors or multi-generational living. The second floor has two additional bedrooms, each with access to a shared bathroom. These rooms can serve as bedrooms for family members or be repurposed as home offices, guest rooms, or hobby rooms, depending on your needs.