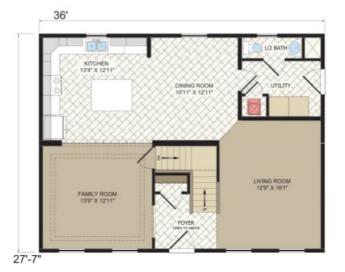

## **SPECIFICATIONS**

| SQ. FT.    | 1872 |
|------------|------|
| BEDROOMS:  | 3    |
| BATHROOMS: | 2.5  |
| LEVELS:    | 2    |

## **OPTIONAL FEATURES**

☑ Green Certification ☑ Energy Star

The Glade Springs is a beautiful two-story home. With its optional full-length front porch, you can enjoy evenings just sitting out or taking in great views. This home offers a family room that can be enclosed to double as a home office, a den, or a private study area. In the master bath, you can take advantage of the soaking tub after a hard day or cleanup up quickly in the separate shower. This home is just packed with value and beauty!