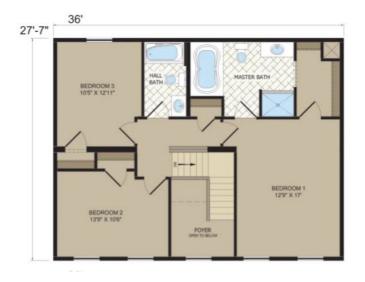

## **SPECIFICATIONS**

| SQ. FT.    | 1872 |
|------------|------|
| BEDROOMS:  | 3    |
| BATHROOMS: | 2.5  |
| LEVELS:    | 2    |

## **OPTIONAL FEATURES**

☑ Green Certification ☑ Energy Star

The Glade Springs is a beautiful two-story home. With its optional full-length front porch, you can enjoy evenings just sitting out or taking in great views. This home offers a family room that can be enclosed to double as a home office, a den, or a private study area. In the master bath, you can take advantage of the soaking tub after a hard day or cleanup up quickly in the separate shower. This home is just packed with value and beauty!