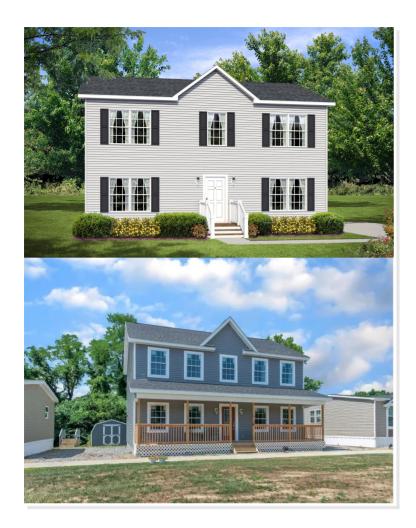

## **GLADE SPRINGS**. NLE-211

Traditional

## **OPTIONAL FEATURES**

☑ Green Certification ☑ Energy Star

The Glade Springs is a beautiful two-story home. With its optional full-length front porch, you can enjoy evenings just sitting out or taking in great views. This home offers a family room that can be enclosed to double as a home office, a den, or a private study area. In the master bath, you can take advantage of the soaking tub after a hard day or cleanup up quickly in the separate shower. This home is just packed with value and beauty!