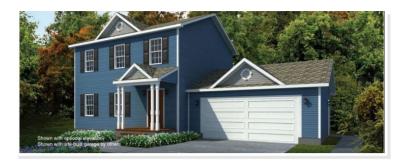

## **BUCHANNAN.** NLE-001

Traditional

## **OPTIONAL FEATURES**

☑ Green Certification ☑ Energy Star

The Buchannan is an impressive home plan that combines contemporary design with functional living spaces. This single-story residence is designed to accommodate the modern family's needs and preferences. The spacious great room serves as the heart of the home, featuring large windows that flood the space with natural light and provide a panoramic view of the surroundings. It is an ideal space for entertaining guests or spending quality time with family. Adjacent to the great room is the well-appointed kitchen, which features a generous island with a breakfast bar, providing a central hub for meal preparation and casual dining. The master suite is a luxurious retreat, complete with a spacious walk-in closet and an en-suite bathroom featuring dual sinks, a soaking tub, and a separate shower.