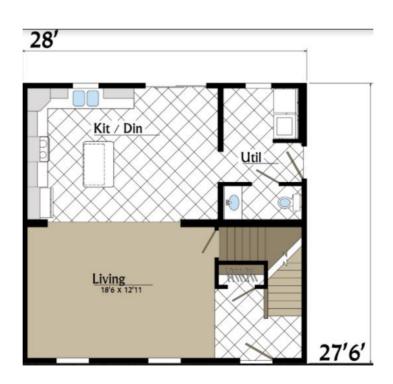

## **SPECIFICATIONS**

| SQ. FT.    | 1540 |
|------------|------|
| BEDROOMS:  | 3    |
| BATHROOMS: | 2.5  |
| LEVELS:    | 2    |

## **OPTIONAL FEATURES**

☑ Green Certification ☑ Energy Star

The Buchannan is an impressive home plan that combines contemporary design with functional living spaces. This single-story residence is designed to accommodate the modern family's needs and preferences. The spacious great room serves as the heart of the home, featuring large windows that flood the space with natural light and provide a panoramic view of the surroundings. It is an ideal space for entertaining guests or spending quality time with family. Adjacent to the great room is the well-appointed kitchen, which features a generous island with a breakfast bar, providing a central hub for meal preparation and casual dining. The master suite is a luxurious retreat, complete with a spacious walk-in closet and an en-suite bathroom featuring dual sinks, a soaking tub, and a separate shower.