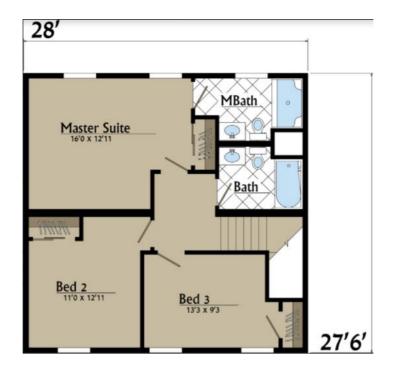

## **SPECIFICATIONS**

| SQ. FT.    | 1540 |
|------------|------|
| BEDROOMS:  | 3    |
| BATHROOMS: | 2.5  |
| LEVELS:    | 2    |

## **OPTIONAL FEATURES**

☑ Green Certification ☑ Energy Star

The Buchannan is an impressive home plan that combines contemporary design with functional living spaces. This single-story residence is designed to accommodate the modern family's needs and preferences. The spacious great room serves as the heart of the home, featuring large windows that flood the space with natural light and provide a panoramic view of the surroundings. It is an ideal space for entertaining guests or spending quality time with family. Adjacent to the great room is the well-appointed kitchen, which features a generous island with a breakfast bar, providing a central hub for meal preparation and casual dining. The master suite is a luxurious retreat, complete with a spacious walk-in closet and an en-suite bathroom featuring dual sinks, a soaking tub, and a separate shower.