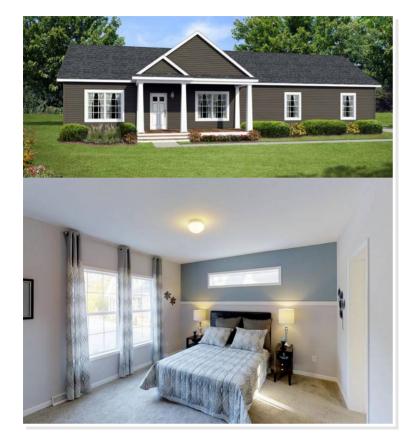

## **OPTIONAL FEATURES**

☑ Green Certification ☑ Energy Star

The Windsor 3 is a stunning and spacious home. This thoughtfully designed residence combines modern aesthetics with functional living spaces, creating an ideal haven for families or individuals seeking both comfort and style. The elegant entryway leads to an open-concept layout that seamlessly connects the main living areas, promoting a sense of unity and ease of movement.

The heart of the home is the expansive great room, which serves as a versatile space for relaxation, entertaining, and quality family time. Natural light floods the room through the generous windows, creating a warm and inviting atmosphere. Adjacent to the great room is a gourmet kitchen, ample countertop space, and a convenient center island that doubles as a breakfast bar. The adjacent dining area is perfect for casual meals or formal gatherings.