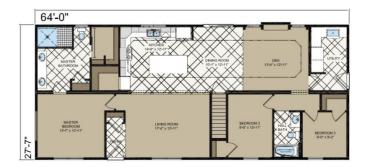

## **SPECIFICATIONS**

| SQ. FT.    | 1765 |
|------------|------|
| BEDROOMS:  | 3    |
| BATHROOMS: | 2    |
| LEVELS:    | 1    |