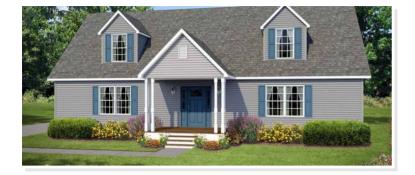

## **SPECIFICATIONS**

| SQ. FT.    | 1435 |
|------------|------|
| BEDROOMS:  | 2    |
| BATHROOMS: | 2    |
| LEVELS:    | 1    |

**OPTIONAL FEATURES** 

☑ Green Certification ☑ Energy Star

When entering the Riley-3, you step into a spacious foyer that leads directly into the heart of the home—the open-concept living area. The living room serves as a central gathering space, perfect for relaxation and entertaining. It offers plenty of room for comfortable furniture arrangements and is flooded with natural light through the large windows. The master suite is a tranquil retreat with a spacious bedroom that allows for various furniture arrangements. It also includes a walk-in closet, providing plenty of storage space for clothing and accessories.