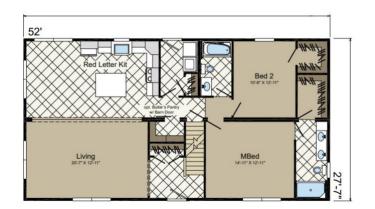

## **SPECIFICATIONS**

| SQ. FT.    | 1435 |
|------------|------|
| BEDROOMS:  | 2    |
| BATHROOMS: | 2    |
| LEVELS:    | 1    |

**OPTIONAL FEATURES** 

☑ Green Certification ☑ Energy Star

When entering the Riley-3, you step into a spacious foyer that leads directly into the heart of the home—the open-concept living area. The living room serves as a central gathering space, perfect for relaxation and entertaining. It offers plenty of room for comfortable furniture arrangements and is flooded with natural light through the large windows. The master suite is a tranquil retreat with a spacious bedroom that allows for various furniture arrangements. It also includes a walk-in closet, providing plenty of storage space for clothing and accessories.