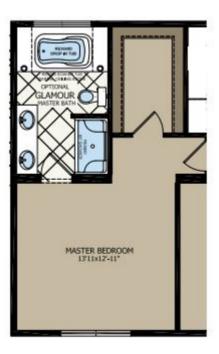

The Ivor design offers multiple bedrooms, providing ample space for accommodating a growing family or hosting guests. The bedrooms are designed to provide comfort and privacy, creating a relaxing sanctuary within the home. Additionally, the design includes well-appointed bathrooms with modern fixtures and finishes, further enhancing the overall appeal and functionality of the living space.