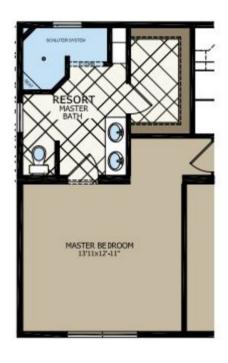

The Ivor design offers multiple bedrooms, providing ample space for accommodating a growing family or hosting guests. The bedrooms are designed to provide comfort and privacy, creating a relaxing sanctuary within the home. Additionally, the design includes well-appointed bathrooms with modern fixtures and finishes, further enhancing the overall appeal and functionality of the living space.