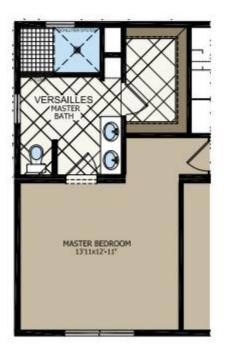

The Ivor design offers multiple bedrooms, providing ample space for accommodating a growing family or hosting guests. The bedrooms are designed to provide comfort and privacy, creating a relaxing sanctuary within the home. Additionally, the design includes well-appointed bathrooms with modern fixtures and finishes, further enhancing the overall appeal and functionality of the living space.