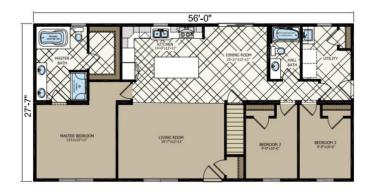

## **SPECIFICATIONS**

| SQ. FT.    | 1546 |
|------------|------|
| BEDROOMS:  | 3    |
| BATHROOMS: | 2    |
| LEVELS:    | 1    |

Inside the Ivor design, one can find a well-designed layout that maximizes space utilization. The floor plan incorporates open-concept living areas that seamlessly connect the kitchen, dining, and living spaces, promoting a sense of openness and fluidity. This design choice enhances the overall living experience, making it ideal for entertaining guests or spending time with family.

The Ivor design offers multiple bedrooms, providing ample space for accommodating a growing family or hosting guests. The bedrooms are designed to provide comfort and privacy, creating a relaxing sanctuary within the home. Additionally, the design includes well-appointed bathrooms with modern fixtures and finishes, further enhancing the overall appeal and functionality of the living space.