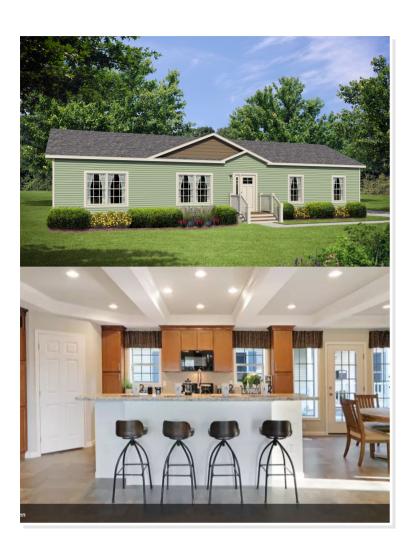

## **OPTIONAL FEATURES**

☑ Green Certification ☑ Energy Star

As you enter the Surray, you step into an open-concept living area that combines the living room, dining area, and kitchen. This layout creates a seamless flow between the spaces, making it ideal for both daily living and entertaining. The living room offers a cozy space for relaxation, while the adjacent dining area provides room for family meals. The kitchen is well-designed, featuring a practical layout with ample counter space, modern appliances, and a convenient center island that serves as a breakfast bar. The kitchen also includes a pantry for additional storage, ensuring efficiency and functionality.

The Surray includes three bedrooms, each designed to offer privacy and comfort. The master suite features a spacious bedroom, a walk-in closet, and an attached bathroom. The two additional bedrooms are well-sized and share a common bathroom, making them versatile spaces that can be used as bedrooms for family members, home offices, or hobby rooms.