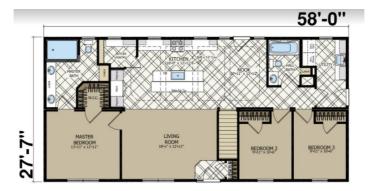

## **SPECIFICATIONS**

| SQ. FT.    | 1800 |
|------------|------|
| BEDROOMS:  | 3    |
| BATHROOMS: | 2    |
| LEVELS:    | 1    |

## **OPTIONAL FEATURES**

☑ Green Certification ☑ Energy Star

As you enter the Surray, you step into an open-concept living area that combines the living room, dining area, and kitchen. This layout creates a seamless flow between the spaces, making it ideal for both daily living and entertaining. The living room offers a cozy space for relaxation, while the adjacent dining area provides room for family meals. The kitchen is well-designed, featuring a practical layout with ample counter space, modern appliances, and a convenient center island that serves as a breakfast bar. The kitchen also includes a pantry for additional storage, ensuring efficiency and functionality.

The Surray includes three bedrooms, each designed to offer privacy and comfort. The master suite features a spacious bedroom, a walk-in closet, and an attached bathroom. The two additional bedrooms are well-sized and share a common bathroom, making them versatile spaces that can be used as bedrooms for family members, home offices, or hobby rooms.