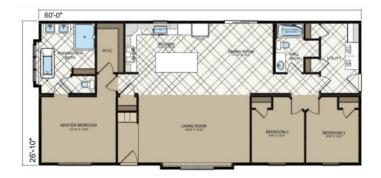

## **SPECIFICATIONS**

| SQ. FT.    | 1610 |
|------------|------|
| BEDROOMS:  | 3    |
| BATHROOMS: | 2    |
| LEVELS:    | 1    |

## **OPTIONAL FEATURES**

☑ Green Certification ☑ Energy Star

The Havanna home is an elegant and spacious home designed to offer both comfort and functionality, providing ample room for families to thrive. As you step inside, you are greeted by a well-designed floor plan that maximizes every inch of space. The main level encompasses a welcoming foyer that leads into an open-concept living area, seamlessly connecting the family room, dining room, and kitchen. This layout encourages social interaction and creates a sense of togetherness. On the second floor, it offers a private retreat for the family. The master suite is a sanctuary of relaxation, complete with a spacious bedroom, a walk-in closet, and an en-suite bathroom featuring dual sinks, a luxurious bathtub, and a separate shower. Three additional bedrooms, each with ample closet space, share a well-appointed full bathroom.