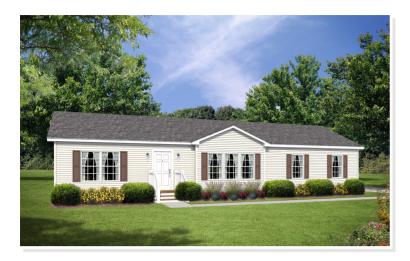

## HAVANNAH. NLE-139

Traditional

## **OPTIONAL FEATURES**

☑ Green Certification ☑ Energy Star

The Havanna home is an elegant and spacious home designed to offer both comfort and functionality, providing ample room for families to thrive. As you step inside, you are greeted by a well-designed floor plan that maximizes every inch of space. The main level encompasses a welcoming foyer that leads into an open-concept living area, seamlessly connecting the family room, dining room, and kitchen. This layout encourages social interaction and creates a sense of togetherness. On the second floor, it offers a private retreat for the family. The master suite is a sanctuary of relaxation, complete with a spacious bedroom, a walk-in closet, and an en-suite bathroom featuring dual sinks, a luxurious bathtub, and a separate shower. Three additional bedrooms, each with ample closet space, share a well-appointed full bathroom.