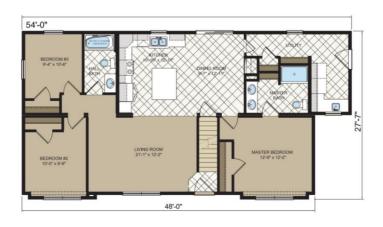

## **SPECIFICATIONS**

| SQ. FT.    | 1490 |
|------------|------|
| BEDROOMS:  | 3    |
| BATHROOMS: | 2    |
| LEVELS:    | 1    |

## **OPTIONAL FEATURES**

☑ Green Certification ☑ Energy Star

Upon entering the Strasburg, you step into an open-concept living area that combines the living room, dining area, and kitchen. This layout creates a seamless flow between the spaces, making it ideal for socializing and entertaining. The living room provides a cozy gathering space, while the adjacent dining area offers room for family meals. With its efficient layout, traditional charm, and functional design, the Strasburg home plan is an excellent choice for those seeking a cozy and practical living space.