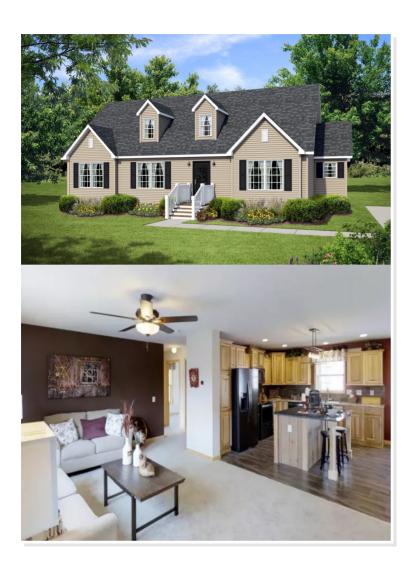

## **STRASBURG**. NLE-127

Traditional

## **OPTIONAL FEATURES**

☑ Green Certification ☑ Energy Star

Upon entering the Strasburg, you step into an open-concept living area that combines the living room, dining area, and kitchen. This layout creates a seamless flow between the spaces, making it ideal for socializing and entertaining. The living room provides a cozy gathering space, while the adjacent dining area offers room for family meals. With its efficient layout, traditional charm, and functional design, the Strasburg home plan is an excellent choice for those seeking a cozy and practical living space.