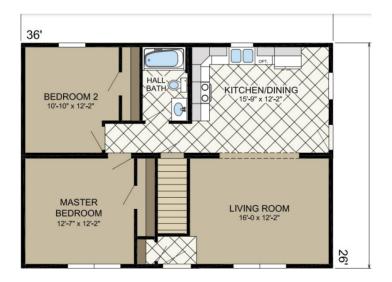

## **SPECIFICATIONS**

| SQ. FT.    | 936 |
|------------|-----|
| BEDROOMS:  | 2   |
| BATHROOMS: | 1   |
| LEVELS:    | 1   |

## **OPTIONAL FEATURES**

☑ Green Certification ☑ Energy Star

The Parksley welcomes you with a charming front porch that exudes a sense of warmth and hospitality. As you enter the home, you'll find a spacious and inviting living room, perfect for relaxing or entertaining guests. The open floor plan seamlessly connects the living room to the dining area and kitchen, creating a cohesive and inclusive space for social gatherings and family activities. With its stylish design, functional layout, and attention to detail, the Parksley home plan is an ideal choice for those seeking a comfortable and modern living space.