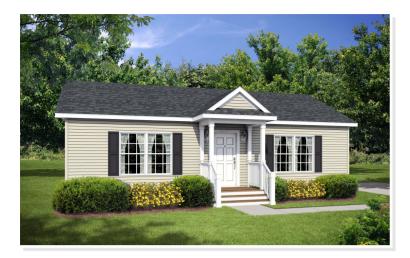

## PARKSLEY. NLE-111

Traditional

## **OPTIONAL FEATURES**

☑ Green Certification ☑ Energy Star

The Parksley welcomes you with a charming front porch that exudes a sense of warmth and hospitality. As you enter the home, you'll find a spacious and inviting living room, perfect for relaxing or entertaining guests. The open floor plan seamlessly connects the living room to the dining area and kitchen, creating a cohesive and inclusive space for social gatherings and family activities. With its stylish design, functional layout, and attention to detail, the Parksley home plan is an ideal choice for those seeking a comfortable and modern living space.