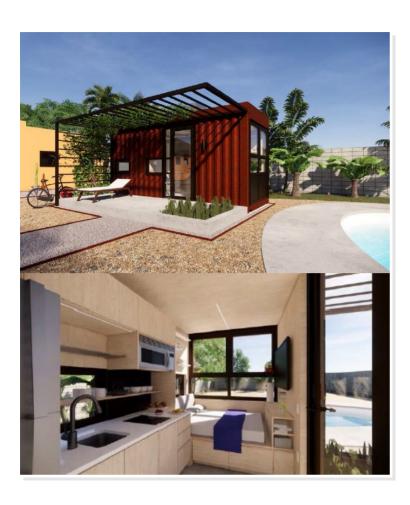

## **LAHMON SINGLE.** CAD-001

ContainerContemporaryModernTiny House

## **SPECIFICATIONS**

| SQ. FT.    | 160 |
|------------|-----|
| BEDROOMS:  | 1   |
| BATHROOMS: | 1   |
| LEVELS:    | 1   |

## **OPTIONAL FEATURES**

- Studio ADU for backyard use
- Pre-Approved for use anywhere in California
- Featuring a durable exterior painted the color of your choosing, roof with 20-year warranty, NFRC & Energy Star rated windows, incredible thermal envelope & an enclosed water heater.
- Energy Efficient systems including tankless water heater, ductless mini-split, and quiet, lighted exhaust fan in bathroom, LED lighting interior & exterior