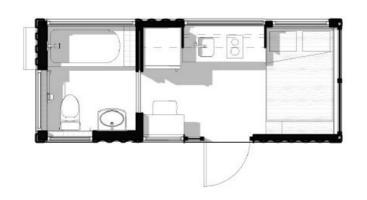

## **SPECIFICATIONS**

| SQ. FT.    | 160 |
|------------|-----|
| BEDROOMS:  | 1   |
| BATHROOMS: | 1   |
| LEVELS:    | 1   |