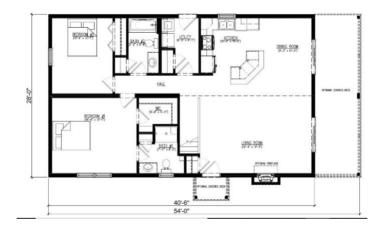

## **SPECIFICATIONS**

| SQ. FT.    | 1288 |
|------------|------|
| BEDROOMS:  | 2    |
| BATHROOMS: | 2    |
| LEVELS:    | 1    |

## **OPTIONAL FEATURES**

**☑** Green Certification **☑** Energy Star

The best part of this 2 bed, 2 bath, ranch home is the covered deck off of the living room that makes entertaining a joy. Enjoy the summer evenings to the best you can.