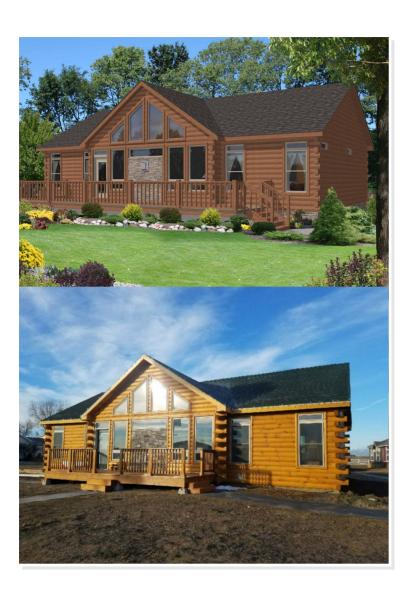

## **OPTIONAL FEATURES**

**☞** Green Certification **☞** Energy Star

The Belle has the most unique curb appeal yet! With optional log siding and large windows it is the perfect cozy, yet spacious at-home getaway for any outdoorsy type. The 2 bedroom, 2 bathroom plan features a cozy fireplace in the large vaulted living room that opens to the kitchen/dining area. Large trap windows and the bright open floor plan provide ample natural light all the way through the home. The large master suite features a walk-in closet and ensuite bathroom with a dual sink vanity. The large utility room with a separate entrance provides the convenience of main floor laundry away from the hustle and bustle of the main living space. Check out our finish options to customize your home today!