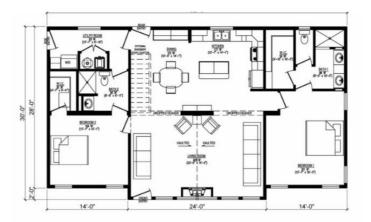

## **SPECIFICATIONS**

| SQ. FT.    | 1560 |
|------------|------|
| BEDROOMS:  | 2    |
| BATHROOMS: | 2    |
| LEVELS:    | 1    |

## **OPTIONAL FEATURES**

**☞** Green Certification **☞** Energy Star

The Belle has the most unique curb appeal yet! With optional log siding and large windows it is the perfect cozy, yet spacious at-home getaway for any outdoorsy type. The 2 bedroom, 2 bathroom plan features a cozy fireplace in the large vaulted living room that opens to the kitchen/dining area. Large trap windows and the bright open floor plan provide ample natural light all the way through the home. The large master suite features a walk-in closet and ensuite bathroom with a dual sink vanity. The large utility room with a separate entrance provides the convenience of main floor laundry away from the hustle and bustle of the main living space. Check out our finish options to customize your home today!