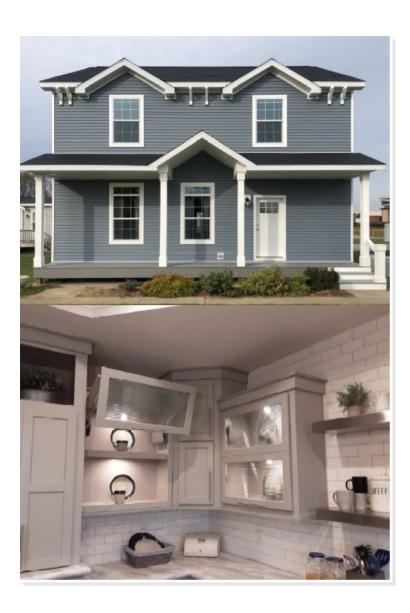

# BRISTOW. CRM-001

Traditional

#### **OPTIONAL FEATURES**

**☑** Green Certification **☑** Energy Star

The Bristow is an affordably priced two-story home with lots of flare! It some with 9' ceilings on the first floor. A trey ceiling is located in the upgraded kitchen and it comes standard with stainless appliances. This home is meant for the family that needs space and enjoys comfort! This home is also available in a 4 bedroom configuration!