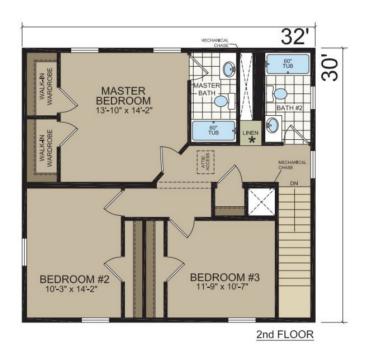

### **SPECIFICATIONS**

| SQ. FT.    | 1920 |
|------------|------|
| BEDROOMS:  | 3    |
| BATHROOMS: | 3.5  |
| LEVELS:    | 2    |