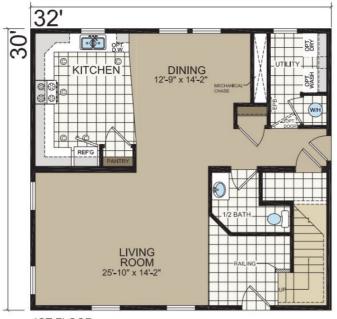

### **SPECIFICATIONS**

| SQ. FT.    | 1920 |
|------------|------|
| BEDROOMS:  | 3    |
| BATHROOMS: | 3.5  |
| LEVELS:    | 2    |

1ST FLOOR

MECHANICAL CHASE

DN

1/2 BATH

RAILING

**OPTIONAL BASEMENT** 