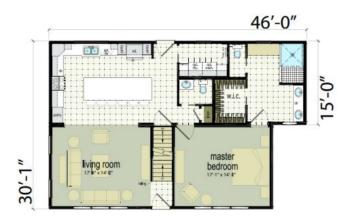

# BAR HARBOR. IDH-030

Traditional





## **SPECIFICATIONS**

| SQ. FT.    | 2021 |
|------------|------|
| BEDROOMS:  | 3    |
| BATHROOMS: | 2.5  |
| LEVELS:    | 1.5  |

#### **OPTIONAL FEATURES**

This immediate delivery home is a great opportunity for you! This home comes with a factory finished first floor. The second floor is to be finished onsite giving you the opportunity to create your own floor plan or use the one recommended second floor design.

NOTE: This house doesn't not include the rear shed dormer shown in the proposed second floor layout.

## FIRST FLOOR



**▮** PROPOSED SECOND FLOOR



YOUR
NEW HOME
CONSULTANT

# Hi, I'm , your personal Modular Home Consultant

I would be happy to help you with any questions you may have. You can contact me on my direct number at or email me at .