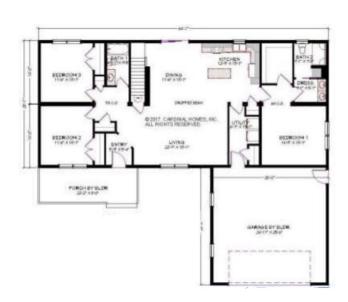

Upon entering the home, you are greeted by a foyer that leads into an open-concept living area that combines the kitchen, dining room, and living room. The kitchen is equipped with modern appliances, plenty of counter space, and a large island, making it the perfect space for entertaining guests.

The master bedroom is located on the opposite side of the main level away from two bedrooms, providing maximum privacy. The master suite includes a walk-in closet and a spacious ensuite bathroom with a double vanity, and a separate shower.

#### I FIRST FLOOR