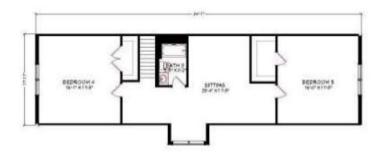

The final 2 bedrooms are located on the second level. There is a sitting area and a full bath.

The Kinsley also includes a laundry room conveniently located near the bedrooms, making laundry day a breeze. Additionally, the home features a covered front porch providing ample outdoor living space.

# SUGGESTED SECOND FLOOR