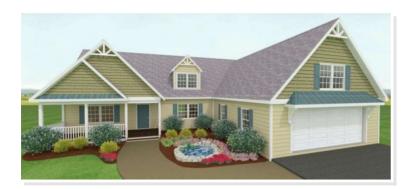

# **OPTIONAL FEATURES**

☑ Green Certification ☑ Energy Star

The Kinsley is a charming and spacious home plan. The home boasts a total living space of 2,969 square feet and features five bedrooms, three bathrooms, and a two-car garage.

Upon entering the home, you are greeted by a foyer that leads into an open-concept living area that combines the kitchen, dining room, and living room. The kitchen is equipped with modern appliances, plenty of counter space, and a large island, making it the perfect space for entertaining guests.

The master bedroom is located on the opposite side of the main level away from two bedrooms, providing maximum privacy. The master suite includes a walk-in closet and a spacious ensuite bathroom with a double vanity, and a separate shower.