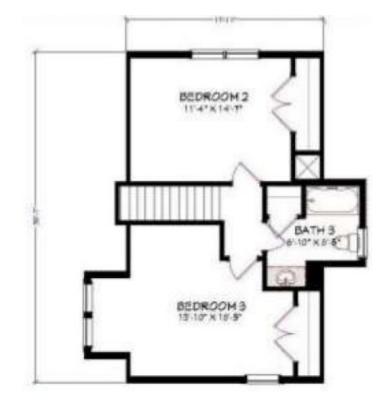

### **OPTIONAL FEATURES**

☑ Green Certification ☑ Energy Star

The Paisley II is a stylish and modern home plan. This 1.5-story home features 3 bedrooms and 2.5 bathrooms with a total living area of 1441 square feet. The exterior of the home is designed with a blend of modern and traditional elements. The front porch leads into a welcoming living room/kitchen combination. The kitchen features a large center island and ample counter space. The main floor also includes a half bath and the master bedroom and bath featuring a tub and shower combination. Upstairs you will find 2 other bedrooms and a shared full bathroom. Overall, the Paisley II is a spacious and functional home that is perfect for modern families.