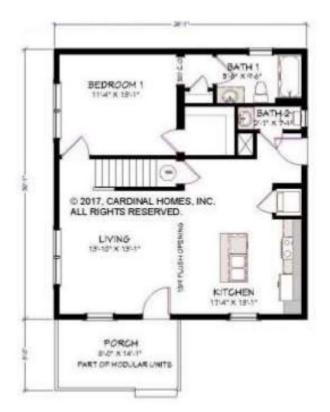

### **OPTIONAL FEATURES**

☑ Green Certification ☑ Energy Star

The Paisley II is a stylish and modern home plan. This 1.5-story home features 3 bedrooms and 2.5 bathrooms with a total living area of 1441 square feet. The exterior of the home is designed with a blend of modern and traditional elements. The front porch leads into a welcoming living room/kitchen combination. The kitchen features a large center island and ample counter space. The main floor also includes a half bath and the master bedroom and bath featuring a tub and shower combination. Upstairs you will find 2 other bedrooms and a shared full bathroom. Overall, the Paisley II is a spacious and functional home that is perfect for modern families.

### FIRST FLOOR