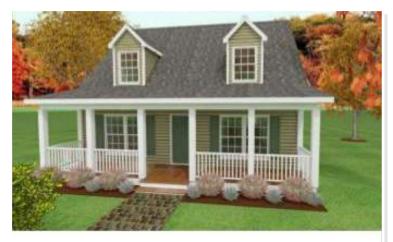

## **OPTIONAL FEATURES**

**☞** Green Certification **☞** Energy Star

The Paisley I is a stunning house design plan. This home features an open-concept living area, and kitchen. The primary suite is located on the main floor of the house, complete with a walk-in closet and ensuite bathroom. In addition there is a half bath on the main floor. On the upper floor of the house, two additional bedrooms share a bathroom. The Paisley I also has options for a basement. With its stylish exterior and practical layout, the Paisley I is a perfect home for families or retirees who desire both comfort and sophistication.