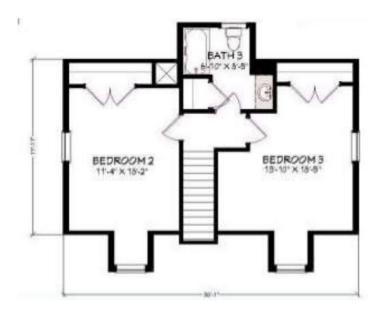

### **SUGGESTED SECOND FLOOR**

## **OPTIONAL FEATURES**

**☞** Green Certification **☞** Energy Star

The Paisley I is a stunning house design plan. This home features an open-concept living area, and kitchen. The primary suite is located on the main floor of the house, complete with a walk-in closet and ensuite bathroom. In addition there is a half bath on the main floor. On the upper floor of the house, two additional bedrooms share a bathroom. The Paisley I also has options for a basement. With its stylish exterior and practical layout, the Paisley I is a perfect home for families or retirees who desire both comfort and sophistication.