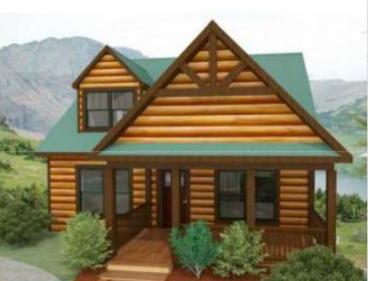

## **OPTIONAL FEATURES**

**☞** Green Certification **☞** Energy Star

The Paisley I is a stunning house design plan. This home features an open-concept living area, and kitchen. The primary suite is located on the main floor of the house, complete with a walk-in closet and ensuite bathroom. In addition there is a half bath on the main floor. On the upper floor of the house, two additional bedrooms share a bathroom. The Paisley I also has options for a basement. With its stylish exterior and practical layout, the Paisley I is a perfect home for families or retirees who desire both comfort and sophistication.