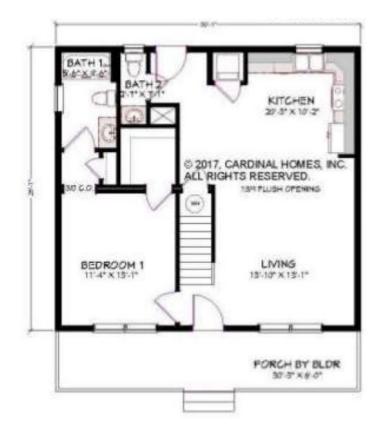

FIRST FLOOR

## **OPTIONAL FEATURES**

**☞** Green Certification **☞** Energy Star

The Paisley I is a stunning house design plan. This home features an open-concept living area, and kitchen. The primary suite is located on the main floor of the house, complete with a walk-in closet and ensuite bathroom. In addition there is a half bath on the main floor. On the upper floor of the house, two additional bedrooms share a bathroom. The Paisley I also has options for a basement. With its stylish exterior and practical layout, the Paisley I is a perfect home for families or retirees who desire both comfort and sophistication.