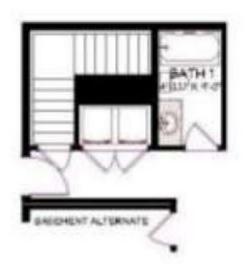

nergy Star

The Adeline is a charming home design. It features a spacious and open floor plan that is perfect for families or individuals who love to entertain. The home's main living area is open and airy, with large windows that let in plenty of natural light. The kitchen is equipped with plenty of counter space and a center island.

The bedrooms are split, with the master being on one side of the house. The master comes with a large walk in closet, an ensuite that features a dressing area, dual vanities, and separate shower.

The spare bedrooms are located on the other side of the home and share a full bathroom. In addition, there is a laundry area with a door to the outside.

The exterior of the home has a covered porch for those lazy days.

## FIRST FLOOR



OPTIONAL BASEMENT LAYOUT



YOUR
NEW HOME
CONSULTANT



## Hi, I'm Chris Runyan, your personal Modular Home Consultant

I would be happy to help you with any questions you may have. You can contact me on my direct number at **(877) 419-9858** or email me at **chris.runyan@impresamodular.com**.