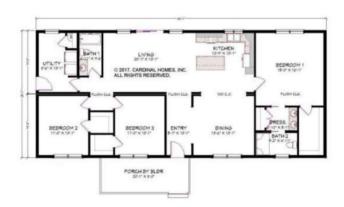

## **SPECIFICATIONS**

| SQ. FT.    | 1736 |
|------------|------|
| BEDROOMS:  | 3    |
| BATHROOMS: | 2.0  |
| LEVELS:    | 1.0  |

## **OPTIONAL FEATURES**

☑ Green Certification ☑ Energy Star

The Adeline is a charming home design. It features a spacious and open floor plan that is perfect for families or individuals who love to entertain. The home's main living area is open and airy, with large windows that let in plenty of natural light. The kitchen is equipped with plenty of counter space and a center island.

The bedrooms are split, with the master being on one side of the house. The master comes with a large walk in closet, an ensuite that features a dressing area, dual vanities, and separate shower.

The spare bedrooms are located on the other side of the home and share a full bathroom. In addition, there is a laundry area with a door to the outside.

The exterior of the home has a covered porch for those lazy days.

## FIRST FLOOR

OPTIONAL BASEMENT LAYOUT

YOUR
NEW HOME
CONSULTANT