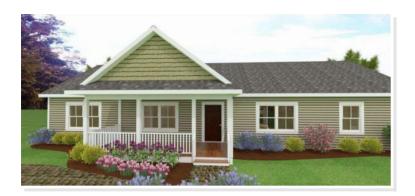

## **OPTIONAL FEATURES**

☑ Green Certification ☑ Energy Star

The Adeline is a charming home design. It features a spacious and open floor plan that is perfect for families or individuals who love to entertain. The home's main living area is open and airy, with large windows that let in plenty of natural light. The kitchen is equipped with plenty of counter space and a center island.

The exterior of the home has a covered porch for those lazy days.