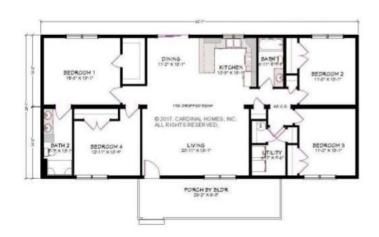

## **OPTIONAL FEATURES**

☑ Green Certification ☑ Energy Star

The Addison is a beautiful and spacious home. With 4 bedrooms, 2 bathrooms, and a total living area of 1736 square feet, this home has plenty of space for a large family or for those who love to entertain. The open floor plan features a large living room that opens up to the kitchen and dining area, making it the perfect space for gathering with friends and family. The kitchen includes a large peninsula island with seating, and plenty of counter space. The master suite is located on the first floor and features a spacious bedroom, walk-in closet, and luxurious bathroom with a combination tub and shower and dual sinks. The main floor also includes three additional bedrooms, and a full bathroom. The optional basement allows another bedroom, workout room, home office, etc. With its beautiful design, spacious rooms, and modern amenities, the Addison is a perfect choice for anyone looking for a beautiful and functional home.

## I FIRST FLOOR

YOUR
NEW HOME
CONSULTANT

Hi, I'm Justin Bryant, your personal Modular Home Consultant

I would be happy to help you with any questions you may have. You can contact me on my direct number at **(877) 410-6334** or email me at **justin.bryant@impresamodular.com**.