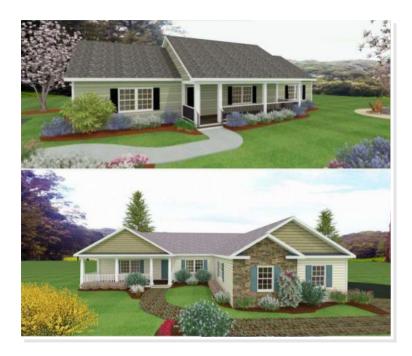

## **OPTIONAL FEATURES**

☑ Green Certification ☑ Energy Star

The Addison is a beautiful and spacious home. With 4 bedrooms, 2 bathrooms, and a total living area of 1736 square feet, this home has plenty of space for a large family or for those who love to entertain. The open floor plan features a large living room that opens up to the kitchen and dining area, making it the perfect space for gathering with friends and family. The kitchen includes a large peninsula island with seating, and plenty of counter space. The master suite is located on the first floor and features a spacious bedroom, walk-in closet, and luxurious bathroom with a combination tub and shower and dual sinks. The main floor also includes three additional bedrooms, and a full bathroom. The optional basement allows another bedroom, workout room, home office, etc. With its beautiful design, spacious rooms, and modern amenities, the Addison is a perfect choice for anyone looking for a beautiful and functional home.