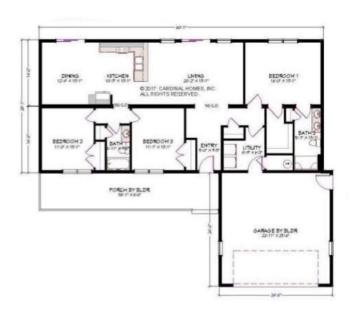

## **SPECIFICATIONS**

| SQ. FT.    | 1680 |
|------------|------|
| BEDROOMS:  | 3    |
| BATHROOMS: | 2.0  |
| LEVELS:    | 1.0  |

## **OPTIONAL FEATURES**

The Emery 2 is a stylish and spacious home plan. This plan features a traditional design with clean lines and plenty of natural light. With a total living area of 1,680 square feet, the Emery 2 offers plenty of room for families and entertaining. The Emery 2 includes a large living room with an open-concept design that flows seamlessly into the kitchen and dining area. The kitchen is equipped with modern appliances, ample storage space, and a large island for meal preparation and casual dining.

The Emery 2 also includes a private master suite with a large walk-in closet and a luxurious bathroom featuring a tub and shower combination.

The two additional bedrooms share a full bathroom. There is also a dedicated laundry room. With its contemporary design, spacious layout, and high-end finishes, the Emery 2 is an excellent option for families looking for a modern and comfortable home.

## FIRST FLOOR

YOUR NEW HOME CONSULTANT