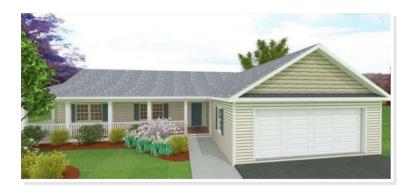

## **OPTIONAL FEATURES**

The Emery 2 is a stylish and spacious home plan. This plan features a traditional design with clean lines and plenty of natural light. With a total living area of 1,680 square feet, the Emery 2 offers plenty of room for families and entertaining. The Emery 2 includes a large living room with an open-concept design that flows seamlessly into the kitchen and dining area. The kitchen is equipped with modern appliances, ample storage space, and a large island for meal preparation and casual dining.