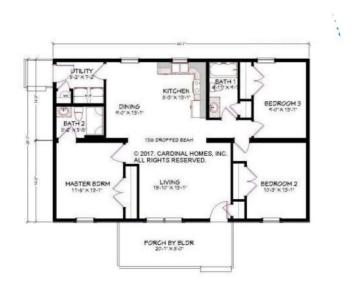

As you enter the home, you are greeted with a large living room that flows seamlessly into the dining area and kitchen. The kitchen features ample space for meal prep and storage.

The home includes three bedrooms and two bathrooms, including a spacious master suite with a large walk-in closet and an ensuite bathroom with a dual sink vanity and a large shower. The other two bedrooms share a full bathroom and offer plenty of space for family members or guests.

The Evelyn also includes a utility room with a washer and dryer hook-up and additional storage space. The exterior of the home is finished with durable materials, and features a covered porch perfect for relaxing and enjoying the outdoors

## FIRST FLOOR

YOUR
NEW HOME
CONSULTANT