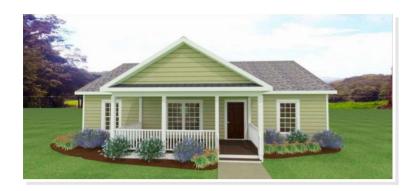

## **OPTIONAL FEATURES**

☑ Green Certification ☑ Energy Star

The Evelyn is a beautiful and modern home plan that offers both comfort and functionality. This home features 1,232 square feet of living space, with an open-concept layout that maximizes natural light and provides a spacious feel throughout.

The Evelyn also includes a utility room with a washer and dryer hook-up and additional storage space. The exterior of the home is finished with durable materials, and features a covered porch perfect for relaxing and enjoying the outdoors