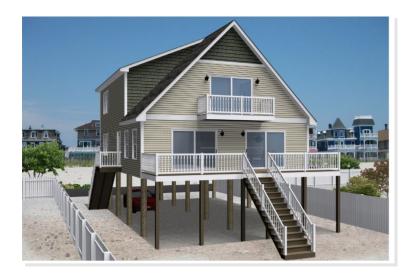

# **HOLGATE**. PVW-017

CoastalTraditional

### **SPECIFICATIONS**

| SQ. FT.    | 2074 |
|------------|------|
| BEDROOMS:  | 3    |
| BATHROOMS: | 3.5  |
| LEVELS:    | 2.0  |

#### **OPTIONAL FEATURES**

☑ Green Certification ☑ Energy Star

The Holgate features an over-sized living room that opens out onto a full-width deck on one side and is open to the dining room on the other. The kitchen features a large, high-bar, standard island, and plenty of counter space. The master bedroom, master bathroom and a half bathroom complete the first floor. The second floor features two additional bedrooms and two additional bathrooms along with a laundry area and a large storage closet. Finally, a fourth bedroom, home office or loft can be completed on site and is shown leading onto a site-built princess balcony.