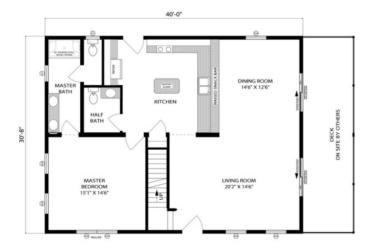

#### **OPTIONAL FEATURES**

☑ Green Certification ☑ Energy Star

The Holgate features an over-sized living room that opens out onto a full-width deck on one side and is open to the dining room on the other. The kitchen features a large, high-bar, standard island, and plenty of counter space. The master bedroom, master bathroom and a half bathroom complete the first floor. The second floor features two additional bedrooms and two additional bathrooms along with a laundry area and a large storage closet. Finally, a fourth bedroom, home office or loft can be completed on site and is shown leading onto a site-built princess balcony.

#### FIRST FLOOR

SECOND FLOOR

YOUR NEW HOME CONSULTANT