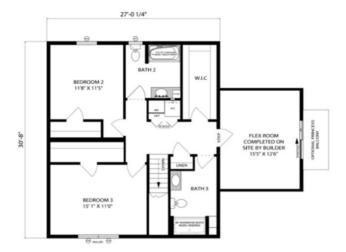

#### **OPTIONAL FEATURES**

☑ Green Certification ☑ Energy Star

The Holgate features an over-sized living room that opens out onto a full-width deck on one side and is open to the dining room on the other. The kitchen features a large, high-bar, standard island, and plenty of counter space. The master bedroom, master bathroom and a half bathroom complete the first floor. The second floor features two additional bedrooms and two additional bathrooms along with a laundry area and a large storage closet. Finally, a fourth bedroom, home office or loft can be completed on site and is shown leading onto a site-built princess balcony.

#### FIRST FLOOR

SECOND FLOOR

YOUR NEW HOME CONSULTANT