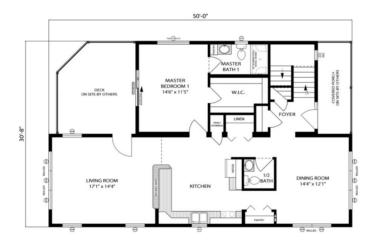

#### FIRST FLOOR

# **OPTIONAL FEATURES**

☑ Green Certification ☑ Energy Star

With two master suites (one on each floor) the Southampton is highlighted by its five bedrooms and three and a half bathrooms. Build your custom, multi-level deck, accessible from the living room and both floor master suites. For those special occasions, the Southampton features a formal dining room, convertible to a home office, den or other use.