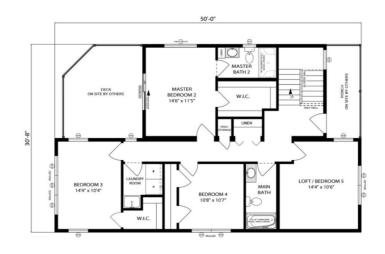

## SECOND FLOOR

YOUR New Home Consultant

# **OPTIONAL FEATURES**

☑ Green Certification ☑ Energy Star

With two master suites (one on each floor) the Southampton is highlighted by its five bedrooms and three and a half bathrooms. Build your custom, multi-level deck, accessible from the living room and both floor master suites. For those special occasions, the Southampton features a formal dining room, convertible to a home office, den or other use.