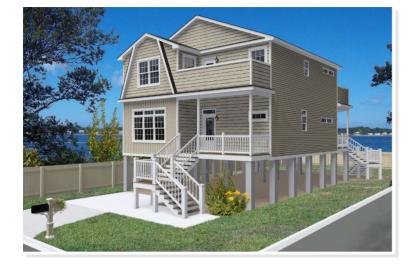

# SOUTHAMPTON II. PVW-016

# **OPTIONAL FEATURES**

☑ Green Certification ☑ Energy Star

With two master suites (one on each floor) the Southampton is highlighted by its five bedrooms and three and a half bathrooms. Build your custom, multi-level deck, accessible from the living room and both floor master suites. For those special occasions, the Southampton features a formal dining room, convertible to a home office, den or other use.