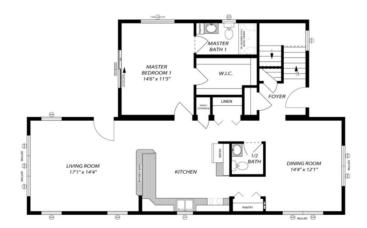

# **SOUTHAMPTON I. PVW-015**

CoastalTraditional





# **SPECIFICATIONS**

| SQ. FT.    | 2453 |
|------------|------|
| BEDROOMS:  | 5    |
| BATHROOMS: | 3.5  |
| LEVELS:    | 2.0  |

## **OPTIONAL FEATURES**

**☑** Green Certification **☑** Energy Star

With two master suites (one on each floor) the Southampton is highlighted by its five bedrooms and three and a half bathrooms. Build your custom, multi-level deck, accessible from the living room and both floor master suites. For those special occasions, the Southampton features a formal dining room, convertible to a home office, den or other use.

#### FIRST FLOOR



### SECOND FLOOR





# Hi, I'm , your personal Modular Home Consultant

I would be happy to help you with any questions you may have. You can contact me on  $\,$  my direct number at or email  $\,$  me at  $\,$ .