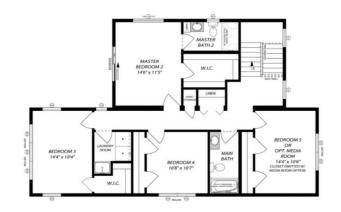

# **SOUTHAMPTON I. PVW-015**

CoastalTraditional





# **SPECIFICATIONS**

| SQ. FT.    | 2453 |
|------------|------|
| BEDROOMS:  | 5    |
| BATHROOMS: | 3.5  |
| LEVELS:    | 2.0  |

## **OPTIONAL FEATURES**

**☑** Green Certification **☑** Energy Star

With two master suites (one on each floor) the Southampton is highlighted by its five bedrooms and three and a half bathrooms. Build your custom, multi-level deck, accessible from the living room and both floor master suites. For those special occasions, the Southampton features a formal dining room, convertible to a home office, den or other use.

#### FIRST FLOOR



### SECOND FLOOR





# Hi, I'm , your personal Modular Home Consultant

I would be happy to help you with any questions you may have. You can contact me on  $\,$  my direct number at or email  $\,$  me at  $\,$ .