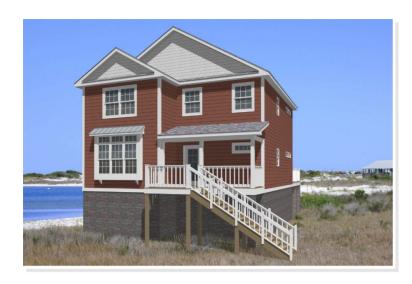

# **SOUTHAMPTON I. PVW-015**

CoastalTraditional

# **SPECIFICATIONS**

| SQ. FT.    | 2453 |
|------------|------|
| BEDROOMS:  | 5    |
| BATHROOMS: | 3.5  |
| LEVELS:    | 2.0  |

## **OPTIONAL FEATURES**

**☑** Green Certification **☑** Energy Star

With two master suites (one on each floor) the Southampton is highlighted by its five bedrooms and three and a half bathrooms. Build your custom, multi-level deck, accessible from the living room and both floor master suites. For those special occasions, the Southampton features a formal dining room, convertible to a home office, den or other use.