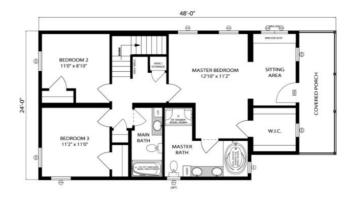

## **OPTIONAL FEATURES**

☑ Green Certification ☑ Energy Star

The Nantucket is a two-story home highlighted by a covered porch on both floors. On the first floor, enter through the foyer into a spacious great room. A functional kitchen with ample storage space opens to a dining area that accesses your outdoor living areas. Upstairs, the master suite features a spacious sitting area and walk-in closet and opens onto a second floor covered porch.