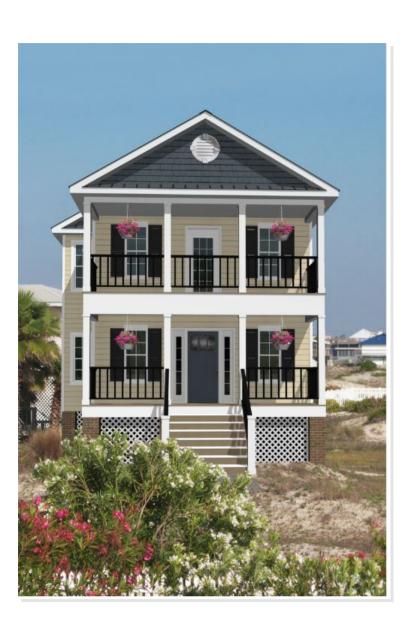

## NANTUCKET. PVW-012

CoastalTraditional

## **OPTIONAL FEATURES**

☑ Green Certification ☑ Energy Star

The Nantucket is a two-story home highlighted by a covered porch on both floors. On the first floor, enter through the foyer into a spacious great room. A functional kitchen with ample storage space opens to a dining area that accesses your outdoor living areas. Upstairs, the master suite features a spacious sitting area and walk-in closet and opens onto a second floor covered porch.