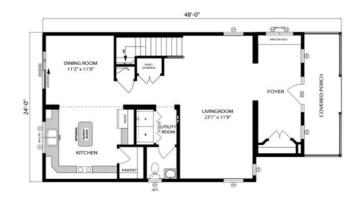

## **OPTIONAL FEATURES**

☑ Green Certification ☑ Energy Star

The Nantucket is a two-story home highlighted by a covered porch on both floors. On the first floor, enter through the foyer into a spacious great room. A functional kitchen with ample storage space opens to a dining area that accesses your outdoor living areas. Upstairs, the master suite features a spacious sitting area and walk-in closet and opens onto a second floor covered porch.

## FIRST FLOOR

YOUR
NEW HOME
CONSULTANT

Hi, I'm Justin Bryant, your personal Modular Home Consultant

I would be happy to help you with any questions you may have. You can contact me on my direct number at **(877) 410-6334** or email me at **justin.bryant@impresamodular.com**.