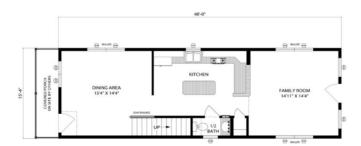

### FIRST FLOOR

SECOND FLOOR

#### **OPTIONAL FEATURES**

☑ Green Certification ☑ Energy Star

Designed for narrow lots, the Seaside II is a multi-level home highlighted by a covered porch that enters into an open first floor living space. The first floor features a master bedroom, with the remaining bedrooms and second floor living space upstairs.