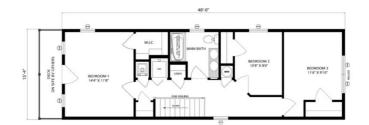

### FIRST FLOOR

SECOND FLOOR

#### **OPTIONAL FEATURES**

☑ Green Certification ☑ Energy Star

Designed for narrow lots, the Seaside II is a multi-level home highlighted by a covered porch that enters into an open first floor living space. The first floor features a master bedroom, with the remaining bedrooms and second floor living space upstairs.