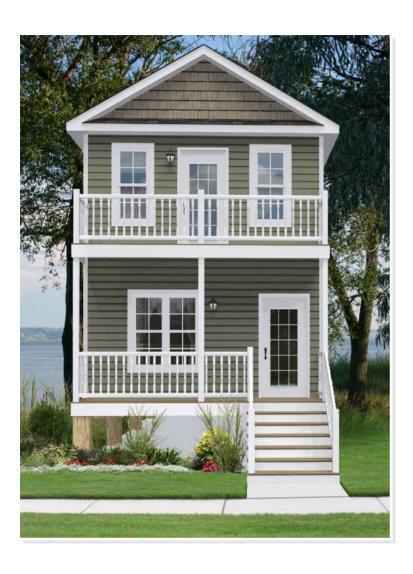

# **SEASIDE II**. PVW-011

CoastalTraditional

#### **OPTIONAL FEATURES**

☑ Green Certification ☑ Energy Star

Designed for narrow lots, the Seaside II is a multi-level home highlighted by a covered porch that enters into an open first floor living space. The first floor features a master bedroom, with the remaining bedrooms and second floor living space upstairs.