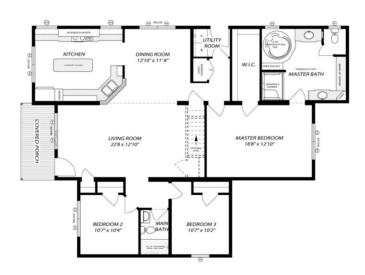

## **OPTIONAL FEATURES**

☑ Green Certification ☑ Energy Star

Featuring our exclusive Tranquility Spa master bathroom and the Palm Beach Hearth Wall kitchen, the Chesterfield is designed for luxurious living. Enter through a 6x14 foot covered porch into a spacious living room open to the dining area and kitchen, perfect for entertaining. Take advantage of the scenery with ample windows in the kitchen, then retire to the master suite to relax in the available 12-jet, 2-person circuitous tub.

FIRST FLOOR

YOUR New Home Consultant

Hi, I'm David Lippa, your personal Modular Home Consultant
I would be happy to help you with any questions you may have. You can contact me on my direct number at (877) 419-1478 or email me at
David.Lippa@impresamodular.com.