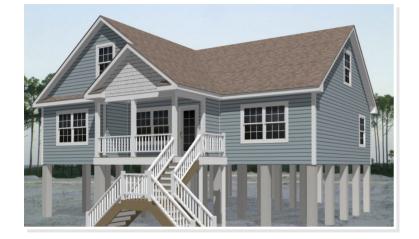

## **CHESTERFIELD**. PVW-009 CoastalTraditional

## **OPTIONAL FEATURES**

☑ Green Certification ☑ Energy Star

Featuring our exclusive Tranquility Spa master bathroom and the Palm Beach Hearth Wall kitchen, the Chesterfield is designed for luxurious living. Enter through a 6x14 foot covered porch into a spacious living room open to the dining area and kitchen, perfect for entertaining. Take advantage of the scenery with ample windows in the kitchen, then retire to the master suite to relax in the available 12-jet, 2-person circuitous tub.